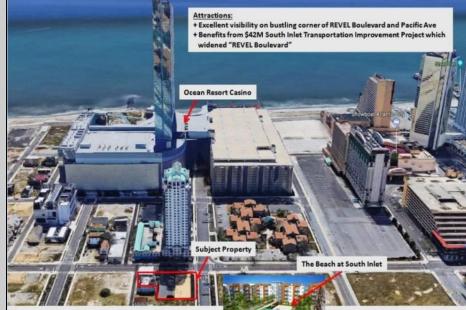

## **COMMENTS**

Three contiguous lots that make up the entire frontage of Pacific Ave between South Connecticut and Congress for a total of 17,129 square feet of land with a 3900 sqft two story building standing on one of the corner lots. One large fenced in corner lot makes up the busy corner intersection at Pacific and S. Connecticut which is the feeder street to the new Ocean Resort Casino, across from the new luxury apartment complex 600 NoBe built by Boraia on one side and across from the Bella Luxury Condo Tower on Pacific. In the middle is a fully leased out parking lot, and on the right is a building shell that can be developed into just about anything you can imagine. Located within the CRDA Tourism district, the site has been newly re-zoned LH-1 which provides for a host of new opportunities for investors. Located just 2 blocks to the Jersey Shore Beaches & Worlds most infamous boardwalk with life guard and comfort station. Walking distance to Historic Gardners Basin where you can enjoy breakfast at Gilchrist and sunsets at Back Bay Ale house, or spend the day at the AC Aquarium or Farleys Marina. Close to the Absecon Lighthouse, Borgata, Harrahs, Golden Nugget, Hard Rock, Steel Pier, Ocean Casino Resort, Resorts, Margaritaville, Showboat, and the countries largest indoor waterpark!