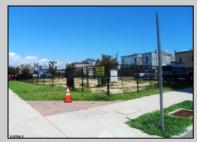

## COMMENTS

Three contiguous lots that make up the entire frontage of Pacific Ave between South Connecticut and Congress for a total of 17,129 square feet of land with a 3900 sqft two story building standing on one of the corner lots. One large fenced in corner lot makes up the busy corner intersection at Pacific and S. Connecticut which is the feeder street to the new Ocean Resort Casino, across from the new luxury apartment complex 600 NoBe built by Boraia on one side and across from the Bella Luxury Condo Tower on Pacific. In the middle is a fully leased out parking lot, and on the right is a building shell that can be developed into just about anything you can imagine. Located within the CRDA Tourism district, the site has been newly re-zoned LH-1 which provides for a host of new opportunities for investors. Located just 2 blocks to the Jersey Shore Beaches & Worlds most infamous boardwalk with life guard and comfort station. Walking distance to Historic Gardners Basin where you can enjoy breakfast at Gilchrist and sunsets at Back Bay Ale house, or spend the day at the AC Aquarium or Farleys Marina. Close to the Absecon Lighthouse, Borgata, Harrahs, Golden Nugget, Hard Rock, Steel Pier, Ocean Casino Resort, Resorts, Margaritaville, Showboat, and the countries largest indoor waterpark!