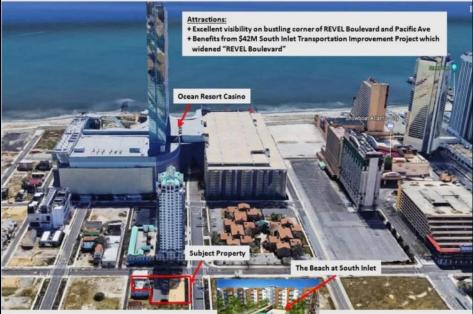

## COMMENTS

Three contiguous lots that make up the entire frontage of Pacific Ave between South Connecticut and Congress for a total of 17,129 square feet of land with a 3900 sqft two story building standing on one of the corner lots. One large fenced in corner lot makes up the busy corner intersection at Pacific and S. Connecticut which is the feeder street to the new Ocean Resort Casino, across from the new luxury apartment complex 600 NoBe built by Boraia on one side and across from the Bella Luxury Condo Tower on Pacific. In the middle is a fully leased out parking lot, and on the right is a building shell that can be developed into just about anything you can imagine. Located within the CRDA Tourism district, the site has been newly re-zoned LH-1 which provides for a host of new opportunities for investors. Located just 2 blocks to the Jersey Shore Beaches & Worlds most infamous boardwalk with life guard and comfort station. Walking distance to Historic Gardners Basin where you can enjoy breakfast at Gilchrist and sunsets at Back Bay Ale house, or spend the day at the AC Aquarium or Farleys Marina. Close to the Absecon Lighthouse, Borgata, Harrahs, Golden Nugget, Hard Rock, Steel Pier, Ocean Casino Resort, Resorts, Margaritaville, Showboat, and the countries largest indoor waterpark!