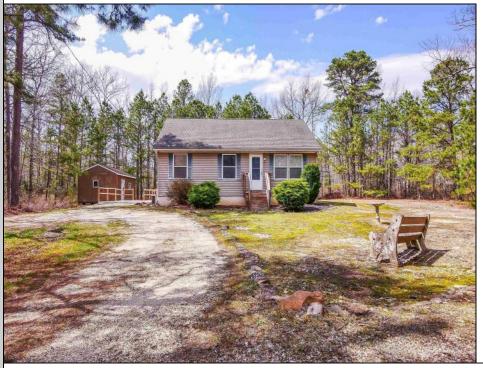

## COMMENTS

This charming and budget-friendly three-bedroom, one-bath ranch-style home is nestled on seven acres of picturesque land. The home boasts a cozy living room that is perfect for relaxing or entertaining guests. The eating kitchen features ample counter space and cabinetry, making meal preparation a breeze. A convenient laundry room is situated just off the kitchen for easy access. The property includes a large shed, offering plenty of storage space for tools, equipment, or outdoor gear. Step outside to enjoy the serene views from the back deck, an ideal spot for morning coffee or evening barbecues. With its peaceful surroundings and inviting layout, this home is a perfect retreat for those seeking a quiet, country lifestyle.

| PROPERTY DETAILS            |                                                                                       |                         |                                                                                                      |
|-----------------------------|---------------------------------------------------------------------------------------|-------------------------|------------------------------------------------------------------------------------------------------|
| Exterior<br>Vinyl           | OutsideFeatures<br>Deck<br>Shed                                                       | ParkingGarage<br>None   | OtherRooms<br>Eat In Kitchen<br>Laundry/Utility Room<br>Primary BR on 1st floor<br>Recreation/Family |
| InteriorFeatures<br>Storage | AppliancesIncluded<br>Dishwasher<br>Dryer<br>Electric Stove<br>Refrigerator<br>Washer | Basement<br>Crawl Space | Heating<br>Forced Air<br>Gas-Propane<br>See Remarks                                                  |
| Cooling<br>Central          | Water<br>Well                                                                         | Sewer<br>Septic         |                                                                                                      |