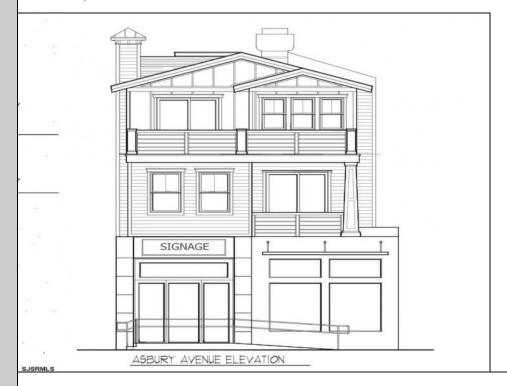

## COMMENTS

Blank canvas awaits you! Desirable commercial space in the heart of downtown Ocean City enhanced by all the local thriving businesses and restaurants! A short stroll to the beach and boardwalk, this location is an undeniable jackpot for a new business! Ample space, lavatory, let your creativity get carried away and customize this area to meet your needs! PROPERTY DETAILS