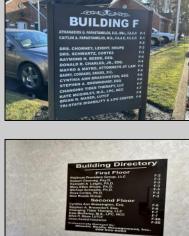

## COMMENTS

Commercial Office Condo - Great Linwood Location. Well maintained office campus. This unit has a unique set up with three entrance doors and center core Kitchen and Bath. First door at top of stairs and easy access for employee parking down back steps. Can be used as a shared suite or one large unit. Ideal for owner with multiple entities or can be one large office suite with owner\'s private entrance. Large 1335 square foot second floor office space. Lots of parking. Quarterly Condo Fee \$1516.45 plus current assessment for future parking lot replacement project additional \$193 per quarter. 2024-2029.