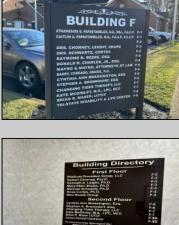

## COMMENTS

Commercial Office Condo - Great Linwood Location. Well maintained office campus. This unit has a unique set up with three entrance doors and center core Kitchen and Bath. First door at top of stairs and easy access for employee parking down back steps. Can be used as a shared suite or one large unit. Ideal for owner with multiple entities or can be one large office suite with owner\'s private entrance. Large 1335 square foot second floor office space. Lots of parking. Quarterly Condo Fee \$1516.45 plus current assessment for future parking lot replacement project additional \$193 per quarter. 2024-2029.