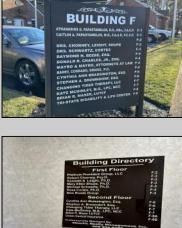

## COMMENTS

Commercial Office Condo - Great Linwood Location. Well maintained office campus. This unit has a unique set up with three entrance doors and center core Kitchen and Bath. First door at top of stairs and easy access for employee parking down back steps. Can be used as a shared suite or one large unit. Ideal for owner with multiple entities or can be one large office suite with owner/'s private entrance. Large 1335 square foot second floor office space. Lots of parking. Quarterly Condo Fee \$1516.45 plus current assessment for future parking lot replacement project additional \$193 per quarter. 2024-2029.