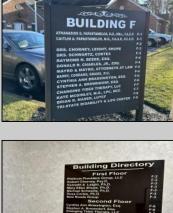

## COMMENTS

Commercial Office Condo - Great Linwood Location. Well maintained office campus. This unit has a unique set up with three entrance doors and center core Kitchen and Bath. First door at top of stairs and easy access for employee parking down back steps. Can be used as a shared suite or one large unit. Ideal for owner with multiple entities or can be one large office suite with owner/'s private entrance. Large 1335 square foot second floor office space. Lots of parking. Quarterly Condo Fee \$1516.45 plus current assessment for future parking lot replacement project additional \$193 per quarter. 2024-2029.