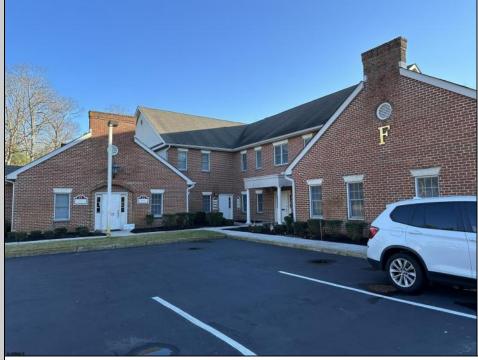

## COMMENTS

Commercial Office Condo - Great Linwood Location. Well maintained office campus. This unit has a unique set up with three entrance doors and center core Kitchen and Bath. First door at top of stairs and easy access for employee parking down back steps. Can be used as a shared suite or one large unit. Ideal for owner with multiple entities or can be one large office suite with owner\'s private entrance. Large 1335 square foot second floor office space. Lots of parking. Quarterly Condo Fee \$1516.45 plus current assessment for future parking lot replacement project additional \$193 per quarter. 2024-2029.