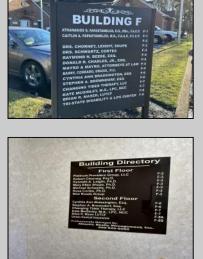

## COMMENTS

Commercial Office Condo - Great Linwood Location. Well maintained office campus. This unit has a unique set up with three entrance doors and center core Kitchen and Bath. First door at top of stairs and easy access for employee parking down back steps. Can be used as a shared suite or one large unit. Ideal for owner with multiple entities or can be one large office suite with owner\'s private entrance. Large 1335 square foot second floor office space. Lots of parking. Quarterly Condo Fee \$1516.45 plus current assessment for future parking lot replacement project additional \$193 per quarter. 2024-2029.