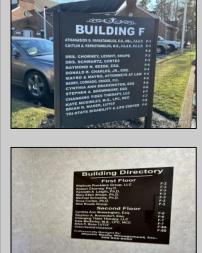

## COMMENTS

Commercial Office Condo - Great Linwood Location. Well maintained office campus. This unit has a unique set up with three entrance doors and center core Kitchen and Bath. First door at top of stairs and easy access for employee parking down back steps. Can be used as a shared suite or one large unit. Ideal for owner with multiple entities or can be one large office suite with owner\'s private entrance. Large 1335 square foot second floor office space. Lots of parking. Quarterly Condo Fee \$1516.45 plus current assessment for future parking lot replacement project additional \$193 per quarter. 2024-2029.