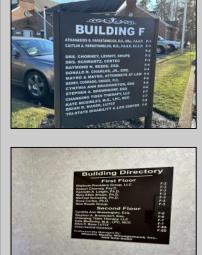

## COMMENTS

Commercial Office Condo - Great Linwood Location. Well maintained office campus. This unit has a unique set up with three entrance doors and center core Kitchen and Bath. First door at top of stairs and easy access for employee parking down back steps. Can be used as a shared suite or one large unit. Ideal for owner with multiple entities or can be one large office suite with owner\'s private entrance. Large 1335 square foot second floor office space. Lots of parking. Quarterly Condo Fee \$1516.45 plus current assessment for future parking lot replacement project additional \$193 per quarter. 2024-2029.