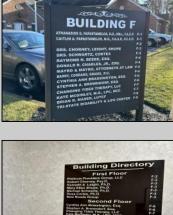

## COMMENTS

Commercial Office Condo - Great Linwood Location. Well maintained office campus. This unit has a unique set up with three entrance doors and center core Kitchen and Bath. First door at top of stairs and easy access for employee parking down back steps. Can be used as a shared suite or one large unit. Ideal for owner with multiple entities or can be one large office suite with owner/'s private entrance. Large 1335 square foot second floor office space. Lots of parking. Quarterly Condo Fee \$1516.45 plus current assessment for future parking lot replacement project additional \$193 per quarter. 2024-2029.