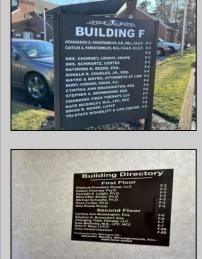

## COMMENTS

Commercial Office Condo - Great Linwood Location. Well maintained office campus. This unit has a unique set up with three entrance doors and center core Kitchen and Bath. First door at top of stairs and easy access for employee parking down back steps. Can be used as a shared suite or one large unit. Ideal for owner with multiple entities or can be one large office suite with owner\'s private entrance. Large 1335 square foot second floor office space. Lots of parking. Quarterly Condo Fee \$1516.45 plus current assessment for future parking lot replacement project additional \$193 per quarter. 2024-2029.