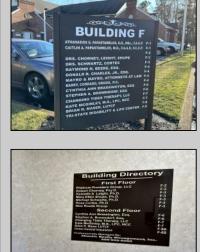

## COMMENTS

Commercial Office Condo - Great Linwood Location. Well maintained office campus. This unit has a unique set up with three entrance doors and center core Kitchen and Bath. First door at top of stairs and easy access for employee parking down back steps. Can be used as a shared suite or one large unit. Ideal for owner with multiple entities or can be one large office suite with owner\'s private entrance. Large 1335 square foot second floor office space. Lots of parking. Quarterly Condo Fee \$1516.45 plus current assessment for future parking lot replacement project additional \$193 per quarter. 2024-2029.