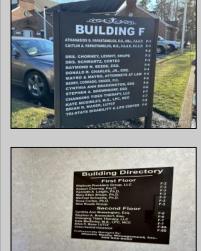

## COMMENTS

Commercial Office Condo - Great Linwood Location. Well maintained office campus. This unit has a unique set up with three entrance doors and center core Kitchen and Bath. First door at top of stairs and easy access for employee parking down back steps. Can be used as a shared suite or one large unit. Ideal for owner with multiple entities or can be one large office suite with owner\'s private entrance. Large 1335 square foot second floor office space. Lots of parking. Quarterly Condo Fee \$1516.45 plus current assessment for future parking lot replacement project additional \$193 per quarter. 2024-2029.