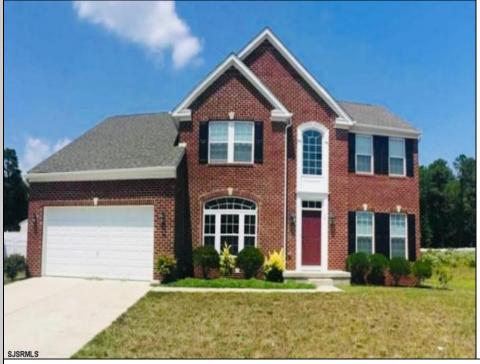

## 36 Shoreline Egg Harbor Township, NJ 08234

Asking \$625,000.00

## COMMENTS

This home truly stands out amongst all in the ever sought after, Sea Pines Estate. Located in the heart of Egg harbor Twp. Enter a well thought out floor plan. Library to your left. Dining room and sitting room to your right. A spacious Livingroom with fireplace. Big breakfast nook that overlooks the backyard. Semiprivate with foliage. Gorgeous kitchen with 48\" cherry cabinets. Center island has extra cabinet space. And is quite large. For that baker in you, you\'re going to love the counter space. A whopping 5 bedrooms plus 4.5 bath home is over 3400 sq ft. Ginormous Primary has a soaking tub and shower. Walk in closets. 2nd bdrm has its own private bthrm. But there is a hallway bthrm for the 3rd and 4th bdrm.. Half bath on Main level. A full bthrm in the fully finished basement. Which also contains the 5th bedroom. Theater room. Plus, a recreation room. 2 car garage has extra space for storage racks. This lot is oversized. Owner purchased the extra footage when the home was built. The home extends 175 feet deep. Come see this fantastic home for yourself. Photos are from prior to current tenant moving in. Current tenants occupy. Lease ends in July.