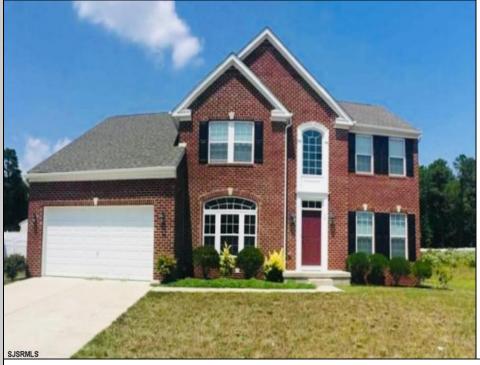

## 36 Shoreline Egg Harbor Township, NJ 08234

Asking \$625,000.00

## COMMENTS

This home truly stands out amongst all in the ever sought after, Sea Pines Estate. Located in the heart of Egg harbor Twp. Enter a well thought out floor plan. Library to your left. Dining room and sitting room to your right. A spacious Livingroom with fireplace. Big breakfast nook that overlooks the backyard. Semiprivate with foliage. Gorgeous kitchen with 48\" cherry cabinets. Center island has extra cabinet space. And is quite large. For that baker in you, you\'re going to love the counter space. A whopping 5 bedrooms plus 4.5 bath home is over 3400 sq ft. Ginormous Primary has a soaking tub and shower. Walk in closets. 2nd bdrm has its own private bthrm. But there is a hallway bthrm for the 3rd and 4th bdrm.. Half bath on Main level. A full bthrm in the fully finished basement. Which also contains the 5th bedroom. Theater room. Plus, a recreation room. 2 car garage has extra space for storage racks. This lot is oversized. Owner purchased the extra footage when the home was built. The home extends 175 feet deep. Come see this fantastic home for yourself. Photos are from prior to current tenant moving in. Current tenants occupy. Lease ends in July.