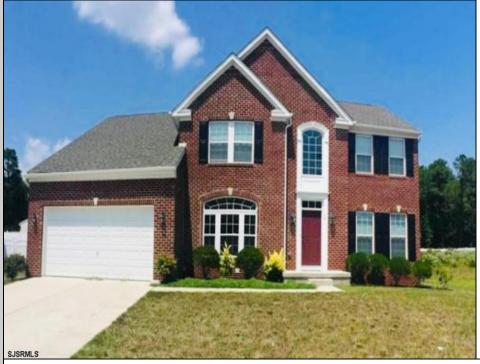

## 36 Shoreline Egg Harbor Township, NJ 08234

Asking \$625,000.00

## COMMENTS

This home truly stands out amongst all in the ever sought after, Sea Pines Estate. Located in the heart of Egg harbor Twp. Enter a well thought out floor plan. Library to your left. Dining room and sitting room to your right. A spacious Livingroom with fireplace. Big breakfast nook that overlooks the backyard. Semiprivate with foliage. Gorgeous kitchen with 48\" cherry cabinets. Center island has extra cabinet space. And is quite large. For that baker in you, you're going to love the counter space. A whopping 5 bedrooms plus 4.5 bath home is over 3400 sq ft. Ginormous Primary has a soaking tub and shower. Walk in closets. 2nd bdrm has its own private bthrm. But there is a hallway bthrm for the 3rd and 4th bdrm.. Half bath on Main level. A full bthrm in the fully finished basement. Which also contains the 5th bedroom. Theater room. Plus, a recreation room. 2 car garage has extra space for storage racks. This lot is oversized. Owner purchased the extra footage when the home was built. The home extends 175 feet deep. Come see this fantastic home for yourself. Photos are from prior to current tenant moving in. Current tenants occupy. Lease ends in July.