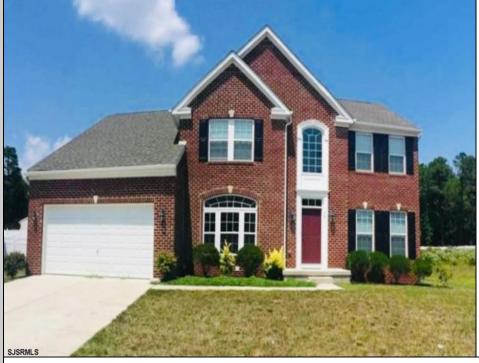

## COMMENTS

This home truly stands out amongst all in the ever sought after, Sea Pines Estate. Located in the heart of Egg harbor Twp. Enter a well thought out floor plan. Library to your left. Dining room and sitting room to your right. A spacious Livingroom with fireplace. Big breakfast nook that overlooks the backyard. Semiprivate with foliage. Gorgeous kitchen with 48\" cherry cabinets. Center island has extra cabinet space. And is quite large. For that baker in you, you\'re going to love the counter space. A whopping 5 bedrooms plus 4.5 bath home is over 3400 sq ft. Ginormous Primary has a soaking tub and shower. Walk in closets. 2nd bdrm has its own private bthrm. But there is a hallway bthrm for the 3rd and 4th bdrm.. Half bath on Main level. A full bthrm in the fully finished basement. Which also contains the 5th bedroom. Theater room. Plus, a recreation room. 2 car garage has extra space for storage racks. This lot is oversized. Owner purchased the extra footage when the home was built. The home extends 175 feet deep. Come see this fantastic home for yourself. Photos are from prior to current tenant moving in. Current tenants occupy. Lease ends in July.