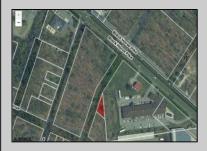

## **COMMENTS**

Prime commercial land offers a fantastic opportunity for investors and developers. Located on busy Black Horse Pike (Rt. 322) in Egg Harbor Township, across from McDonalds, Wawa, etc., near several Walmart Supercenters, etc. this property features ample space for various commercial developments. 3 Parcels are being sold Block 1904/Lot 1, Block 2001/Lot 1 & Block 2001/Lot 2. Buyer can apply to vacate paper street (Linden Ave) and combine 3 lots. Corner property with left turn access. Highly visible location with high traffic exposure Zoned Hiway Business (HB) for commercial use, ideal for retail, restaurant, office, or mixed-use development Close proximity to major highways, including Route 322, Garden State Parkway and the Atlantic City Expressway Surrounded by established businesses, national franchises, residential neighborhoods, and amenities Utilities such as water, sewer, and electricity available (verify with local providers) Potential Uses: Retail stores, Restaurants or cafes, Offices, Medical, Mixed-use development. This Black Horse Pike location with 300\' frontage benefits from its strategic location near major transportation routes, shopping centers, hotels, and entertainment. The property\'s visibility and accessibility make it a prime choice for commercial development in Egg Harbor Township. Zoning regulations: Zoned HB - verify allowable uses and development requirements with local authorities