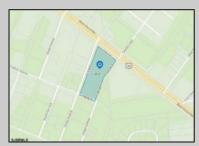

## **COMMENTS**

Prime commercial land offers a fantastic opportunity for investors and developers. Located on busy Black Horse Pike (Rt. 322) in Egg Harbor Township, across from McDonalds, Wawa, etc., near several Walmart Supercenters, etc. this property features ample space for various commercial developments. 3 Parcels are being sold Block 1904/Lot 1, Block 2001/Lot 1 & Block 2001/Lot 2. Buyer can apply to vacate paper street (Linden Ave) and combine 3 lots. Corner property with left turn access. Highly visible location with high traffic exposure Zoned Hiway Business (HB) for commercial use, ideal for retail, restaurant, office, or mixed-use development Close proximity to major highways, including Route 322, Garden State Parkway and the Atlantic City Expressway Surrounded by established businesses, national franchises, residential neighborhoods, and amenities Utilities such as water, sewer, and electricity available (verify with local providers) Potential Uses: Retail stores, Restaurants or cafes, Offices, Medical, Mixed-use development. This Black Horse Pike location with 300\' frontage benefits from its strategic location near major transportation routes, shopping centers, hotels, and entertainment. The property\'s visibility and accessibility make it a prime choice for commercial development in Egg Harbor Township. Zoning regulations: Zoned HB - verify allowable uses and development requirements with local authorities