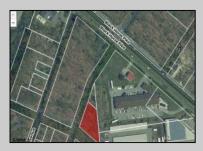

## **COMMENTS**

Prime commercial land offers a fantastic opportunity for investors and developers. Located on busy Black Horse Pike (Rt. 322) in Egg Harbor Township, across from McDonalds, Wawa, etc., near several Walmart Supercenters, etc. this property features ample space for various commercial developments. 3 Parcels are being sold Block 1904/Lot 1, Block 2001/Lot 1 & Block 2001/Lot 2. Buyer can apply to vacate paper street (Linden Ave) and combine 3 lots. Corner property with left turn access. Highly visible location with high traffic exposure Zoned Hiway Business (HB) for commercial use, ideal for retail, restaurant, office, or mixed-use development Close proximity to major highways, including Route 322, Garden State Parkway and the Atlantic City Expressway Surrounded by established businesses, national franchises, residential neighborhoods, and amenities Utilities such as water, sewer, and electricity available (verify with local providers) Potential Uses: Retail stores, Restaurants or cafes, Offices, Medical, Mixed-use development. This Black Horse Pike location with 300\' frontage benefits from its strategic location near major transportation routes, shopping centers, hotels, and entertainment. The property\'s visibility and accessibility make it a prime choice for commercial development in Egg Harbor Township. Zoning regulations: Zoned HB - verify allowable uses and development requirements with local authorities