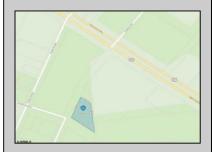

## **COMMENTS**

Prime commercial land offers a fantastic opportunity for investors and developers. Located on busy Black Horse Pike (Rt. 322) in Egg Harbor Township, across from McDonalds, Wawa, etc., near several Walmart Supercenters, etc. this property features ample space for various commercial developments. 3 Parcels are being sold Block 1904/Lot 1, Block 2001/Lot 1 & Block 2001/Lot 2. Buyer can apply to vacate paper street (Linden Ave) and combine 3 lots. Corner property with left turn access. Highly visible location with high traffic exposure Zoned Hiway Business (HB) for commercial use, ideal for retail, restaurant, office, or mixed-use development Close proximity to major highways, including Route 322, Garden State Parkway and the Atlantic City Expressway Surrounded by established businesses, national franchises, residential neighborhoods, and amenities Utilities such as water, sewer, and electricity available (verify with local providers) Potential Uses: Retail stores, Restaurants or cafes, Offices, Medical, Mixed-use development. This Black Horse Pike location with 300\' frontage benefits from its strategic location near major transportation routes, shopping centers, hotels, and entertainment. The property\'s visibility and accessibility make it a prime choice for commercial development in Egg Harbor Township. Zoning regulations: Zoned HB - verify allowable uses and development requirements with local authorities