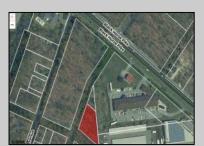

## **COMMENTS**

Prime commercial land offers a fantastic opportunity for investors and developers. Located on busy Black Horse Pike (Rt. 322) in Egg Harbor Township, across from McDonalds, Wawa, etc., near several Walmart Supercenters, etc. this property features ample space for various commercial developments. 3 Parcels are being sold Block 1904/Lot 1, Block 2001/Lot 1 & Block 2001/Lot 2. Buyer can apply to vacate paper street (Linden Ave) and combine 3 lots. Corner property with left turn access. Highly visible location with high traffic exposure Zoned Hiway Business (HB) for commercial use, ideal for retail, restaurant, office, or mixed-use development Close proximity to major highways, including Route 322, Garden State Parkway and the Atlantic City Expressway Surrounded by established businesses, national franchises, residential neighborhoods, and amenities Utilities such as water, sewer, and electricity available (verify with local providers) Potential Uses: Retail stores, Restaurants or cafes, Offices, Medical, Mixed-use development. This Black Horse Pike location with 300\' frontage benefits from its strategic location near major transportation routes, shopping centers, hotels, and entertainment. The property\'s visibility and accessibility make it a prime choice for commercial development in Egg Harbor Township. Zoning regulations: Zoned HB - verify allowable uses and development requirements with local authorities