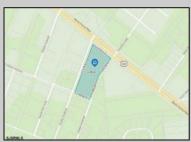

## **COMMENTS**

Prime commercial land offers a fantastic opportunity for investors and developers. Located on busy Black Horse Pike (Rt. 322) in Egg Harbor Township, across from McDonalds, Wawa, etc., near several Walmart Supercenters, etc. this property features ample space for various commercial developments. 3 Parcels are being sold Block 1904/Lot 1, Block 2001/Lot 1 & Block 2001/Lot 2. Buyer can apply to vacate paper street (Linden Ave) and combine 3 lots. Corner property with left turn access. Highly visible location with high traffic exposure Zoned Hiway Business (HB) for commercial use, ideal for retail, restaurant, office, or mixed-use development Close proximity to major highways, including Route 322, Garden State Parkway and the Atlantic City Expressway Surrounded by established businesses, national franchises, residential neighborhoods, and amenities Utilities such as water, sewer, and electricity available (verify with local providers) Potential Uses: Retail stores, Restaurants or cafes, Offices, Medical, Mixed-use development. This Black Horse Pike location with 300\' frontage benefits from its strategic location near major transportation routes, shopping centers, hotels, and entertainment. The property\'s visibility and accessibility make it a prime choice for commercial development in Egg Harbor Township. Zoning regulations: Zoned HB - verify allowable uses and development requirements with local authorities