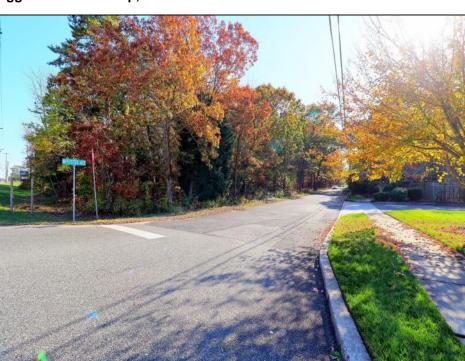

## **COMMENTS**

Prime commercial land offers a fantastic opportunity for investors and developers. Located on busy Black Horse Pike (Rt. 322) in Egg Harbor Township, across from McDonalds, Wawa, etc., near several Walmart Supercenters, etc. this property features ample space for various commercial developments. 3 Parcels are being sold Block 1904/Lot 1, Block 2001/Lot 1 & Block 2001/Lot 2. Buyer can apply to vacate paper street (Linden Ave) and combine 3 lots. Corner property with left turn access. Highly visible location with high traffic exposure Zoned Hiway Business (HB) for commercial use, ideal for retail, restaurant, office, or mixed-use development Close proximity to major highways, including Route 322, Garden State Parkway and the Atlantic City Expressway Surrounded by established businesses, national franchises, residential neighborhoods, and amenities Utilities such as water, sewer, and electricity available (verify with local providers) Potential Uses: Retail stores, Restaurants or cafes, Offices, Medical, Mixed-use development. This Black Horse Pike location with 300\' frontage benefits from its strategic location near major transportation routes, shopping centers, hotels, and entertainment. The property\'s visibility and accessibility make it a prime choice for commercial development in Egg Harbor Township. Zoning regulations: Zoned HB - verify allowable uses and development requirements with local authorities