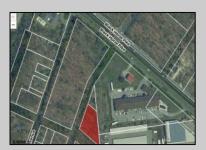

## **COMMENTS**

Prime commercial land offers a fantastic opportunity for investors and developers. Located on busy Black Horse Pike (Rt. 322) in Egg Harbor Township, across from McDonalds, Wawa, etc., near several Walmart Supercenters, etc. this property features ample space for various commercial developments. 3 Parcels are being sold Block 1904/Lot 1, Block 2001/Lot 1 & Block 2001/Lot 2. Buyer can apply to vacate paper street (Linden Ave) and combine 3 lots. Corner property with left turn access. Highly visible location with high traffic exposure Zoned Hiway Business (HB) for commercial use, ideal for retail, restaurant, office, or mixed-use development Close proximity to major highways, including Route 322, Garden State Parkway and the Atlantic City Expressway Surrounded by established businesses, national franchises, residential neighborhoods, and amenities Utilities such as water, sewer, and electricity available (verify with local providers) Potential Uses: Retail stores, Restaurants or cafes, Offices, Medical, Mixed-use development. This Black Horse Pike location with 300\' frontage benefits from its strategic location near major transportation routes, shopping centers, hotels, and entertainment. The property\'s visibility and accessibility make it a prime choice for commercial development in Egg Harbor Township. Zoning regulations: Zoned HB - verify allowable uses and development requirements with local authorities