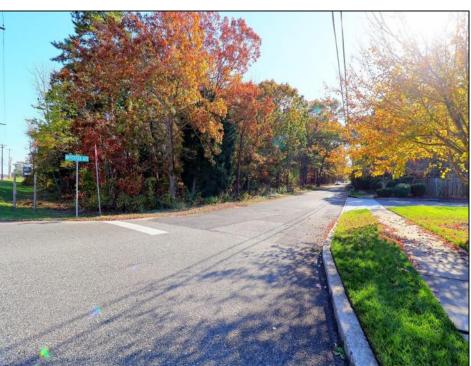

## **COMMENTS**

Prime commercial land offers a fantastic opportunity for investors and developers. Located on busy Black Horse Pike (Rt. 322) in Egg Harbor Township, across from McDonalds, Wawa, etc., near several Walmart Supercenters, etc. this property features ample space for various commercial developments. 3 Parcels are being sold Block 1904/Lot 1, Block 2001/Lot 1 & Block 2001/Lot 2. Buyer can apply to vacate paper street (Linden Ave) and combine 3 lots. Corner property with left turn access. Highly visible location with high traffic exposure Zoned Hiway Business (HB) for commercial use, ideal for retail, restaurant, office, or mixed-use development Close proximity to major highways, including Route 322, Garden State Parkway and the Atlantic City Expressway Surrounded by established businesses, national franchises, residential neighborhoods, and amenities Utilities such as water, sewer, and electricity available (verify with local providers) Potential Uses: Retail stores, Restaurants or cafes, Offices, Medical, Mixed-use development. This Black Horse Pike location with 300\' frontage benefits from its strategic location near major transportation routes, shopping centers, hotels, and entertainment. The property\'s visibility and accessibility make it a prime choice for commercial development in Egg Harbor Township. Zoning regulations: Zoned HB - verify allowable uses and development requirements with local authorities