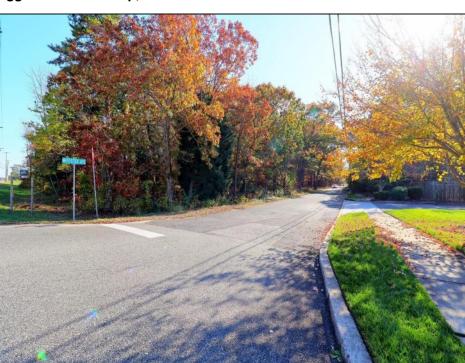

## **COMMENTS**

Prime commercial land offers a fantastic opportunity for investors and developers. Located on busy Black Horse Pike (Rt. 322) in Egg Harbor Township, across from McDonalds, Wawa, etc., near several Walmart Supercenters, etc. this property features ample space for various commercial developments. 3 Parcels are being sold Block 1904/Lot 1, Block 2001/Lot 1 & Block 2001/Lot 2. Buyer can apply to vacate paper street (Linden Ave) and combine 3 lots. Corner property with left turn access. Highly visible location with high traffic exposure Zoned Hiway Business (HB) for commercial use, ideal for retail, restaurant, office, or mixed-use development Close proximity to major highways, including Route 322, Garden State Parkway and the Atlantic City Expressway Surrounded by established businesses, national franchises, residential neighborhoods, and amenities Utilities such as water, sewer, and electricity available (verify with local providers) Potential Uses: Retail stores, Restaurants or cafes, Offices, Medical, Mixed-use development. This Black Horse Pike location with 300\' frontage benefits from its strategic location near major transportation routes, shopping centers, hotels, and entertainment. The property\'s visibility and accessibility make it a prime choice for commercial development in Egg Harbor Township. Zoning regulations: Zoned HB - verify allowable uses and development requirements with local authorities