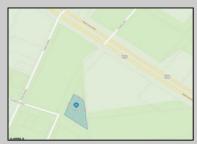

## 6637 -6641 Black Horse Egg Harbor Township, NJ 08234

Asking \$1,299,000.00

## COMMENTS

Prime commercial land offers a fantastic opportunity for investors and developers. Located on busy Black Horse Pike (Rt. 322) in Egg Harbor Township, across from McDonalds, Wawa, etc., near several Walmart Supercenters, etc. this property features ample space for various commercial developments. 3 Parcels are being sold Block 1904/Lot 1, Block 2001/Lot 1 & Block 2001/Lot 2. Buyer can apply to vacate paper street (Linden Ave) and combine 3 lots. Corner property with left turn access. Highly visible location with high traffic exposure Zoned Hiway Business (HB) for commercial use, ideal for retail, restaurant, office, or mixed-use development Close proximity to major highways, including Route 322, Garden State Parkway and the Atlantic City Expressway Surrounded by established businesses, national franchises, residential neighborhoods, and amenities Utilities such as water, sewer, and electricity available (verify with local providers) Potential Uses: Retail stores, Restaurants or cafes, Offices, Medical, Mixed-use development. This Black Horse Pike location with 300\' frontage benefits from its strategic location near major transportation routes, shopping centers, hotels, and entertainment. The property/'s visibility and accessibility make it a prime choice for commercial development in Egg Harbor Township. Zoning regulations: Zoned HB - verify allowable uses and development requirements with local authorities