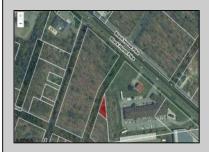

## COMMENTS

Prime commercial land offers a fantastic opportunity for investors and developers. Located on busy Black Horse Pike (Rt. 322) in Egg Harbor Township, across from McDonalds, Wawa, etc., near several Walmart Supercenters, etc. this property features ample space for various commercial developments. 3 Parcels are being sold Block 1904/Lot 1, Block 2001/Lot 1 & Block 2001/Lot 2. Buyer can apply to vacate paper street (Linden Ave) and combine 3 lots. Corner property with left turn access. Highly visible location with high traffic exposure Zoned Hiway Business (HB) for commercial use, ideal for retail, restaurant, office, or mixed-use development Close proximity to major highways, including Route 322, Garden State Parkway and the Atlantic City Expressway Surrounded by established businesses, national franchises, residential neighborhoods, and amenities Utilities such as water, sewer, and electricity available (verify with local providers) Potential Uses: Retail stores, Restaurants or cafes, Offices, Medical, Mixed-use development. This Black Horse Pike location with 300\' frontage benefits from its strategic location near major transportation routes, shopping centers, hotels, and entertainment. The property/'s visibility and accessibility make it a prime choice for commercial development in Egg Harbor Township. Zoning regulations: Zoned HB - verify allowable uses and development requirements with local authorities