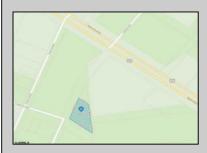

## **COMMENTS**

Prime commercial land offers a fantastic opportunity for investors and developers. Located on busy Black Horse Pike (Rt. 322) in Egg Harbor Township, across from McDonalds, Wawa, etc., near several Walmart Supercenters, etc. this property features ample space for various commercial developments. 3 Parcels are being sold Block 1904/Lot 1, Block 2001/Lot 1 & Block 2001/Lot 2. Buyer can apply to vacate paper street (Linden Ave) and combine 3 lots. Corner property with left turn access. Highly visible location with high traffic exposure Zoned Hiway Business (HB) for commercial use, ideal for retail, restaurant, office, or mixed-use development Close proximity to major highways, including Route 322, Garden State Parkway and the Atlantic City Expressway Surrounded by established businesses, national franchises, residential neighborhoods, and amenities Utilities such as water, sewer, and electricity available (verify with local providers) Potential Uses: Retail stores, Restaurants or cafes, Offices, Medical, Mixed-use development. This Black Horse Pike location with 300\' frontage benefits from its strategic location near major transportation routes, shopping centers, hotels, and entertainment. The property\'s visibility and accessibility make it a prime choice for commercial development in Egg Harbor Township. Zoning regulations: Zoned HB - verify allowable uses and development requirements with local authorities