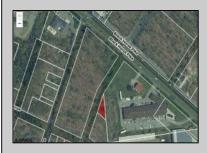

## **COMMENTS**

Prime commercial land offers a fantastic opportunity for investors and developers. Located on busy Black Horse Pike (Rt. 322) in Egg Harbor Township, across from McDonalds, Wawa, etc., near several Walmart Supercenters, etc. this property features ample space for various commercial developments. 3 Parcels are being sold Block 1904/Lot 1, Block 2001/Lot 1 & Block 2001/Lot 2. Buyer can apply to vacate paper street (Linden Ave) and combine 3 lots. Corner property with left turn access. Highly visible location with high traffic exposure Zoned Hiway Business (HB) for commercial use, ideal for retail, restaurant, office, or mixed-use development Close proximity to major highways, including Route 322, Garden State Parkway and the Atlantic City Expressway Surrounded by established businesses, national franchises, residential neighborhoods, and amenities Utilities such as water, sewer, and electricity available (verify with local providers) Potential Uses: Retail stores, Restaurants or cafes, Offices, Medical, Mixed-use development. This Black Horse Pike location with 300\' frontage benefits from its strategic location near major transportation routes, shopping centers, hotels, and entertainment. The property\'s visibility and accessibility make it a prime choice for commercial development in Egg Harbor Township. Zoning regulations: Zoned HB - verify allowable uses and development requirements with local authorities