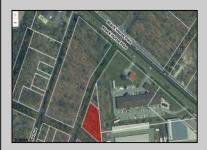

## **COMMENTS**

Prime commercial land offers a fantastic opportunity for investors and developers. Located on busy Black Horse Pike (Rt. 322) in Egg Harbor Township, across from McDonalds, Wawa, etc., near several Walmart Supercenters, etc. this property features ample space for various commercial developments. 3 Parcels are being sold Block 1904/Lot 1, Block 2001/Lot 1 & Block 2001/Lot 2. Buyer can apply to vacate paper street (Linden Ave) and combine 3 lots. Corner property with left turn access. Highly visible location with high traffic exposure Zoned Hiway Business (HB) for commercial use, ideal for retail, restaurant, office, or mixed-use development Close proximity to major highways, including Route 322, Garden State Parkway and the Atlantic City Expressway Surrounded by established businesses, national franchises, residential neighborhoods, and amenities Utilities such as water, sewer, and electricity available (verify with local providers) Potential Uses: Retail stores, Restaurants or cafes, Offices, Medical, Mixed-use development. This Black Horse Pike location with 300\' frontage benefits from its strategic location near major transportation routes, shopping centers, hotels, and entertainment. The property\'s visibility and accessibility make it a prime choice for commercial development in Egg Harbor Township. Zoning regulations: Zoned HB - verify allowable uses and development requirements with local authorities