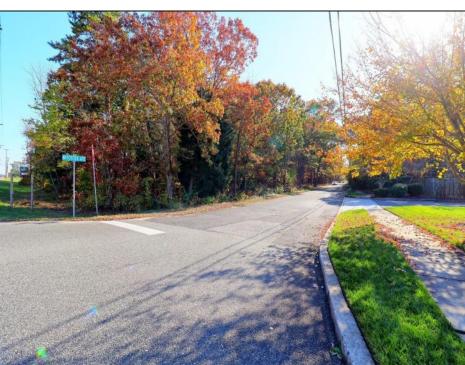

## **COMMENTS**

Prime commercial land offers a fantastic opportunity for investors and developers. Located on busy Black Horse Pike (Rt. 322) in Egg Harbor Township, across from McDonalds, Wawa, etc., near several Walmart Supercenters, etc. this property features ample space for various commercial developments. 3 Parcels are being sold Block 1904/Lot 1, Block 2001/Lot 1 & Block 2001/Lot 2. Buyer can apply to vacate paper street (Linden Ave) and combine 3 lots. Corner property with left turn access. Highly visible location with high traffic exposure Zoned Hiway Business (HB) for commercial use, ideal for retail, restaurant, office, or mixed-use development Close proximity to major highways, including Route 322, Garden State Parkway and the Atlantic City Expressway Surrounded by established businesses, national franchises, residential neighborhoods, and amenities Utilities such as water, sewer, and electricity available (verify with local providers) Potential Uses: Retail stores, Restaurants or cafes, Offices, Medical, Mixed-use development. This Black Horse Pike location with 300\' frontage benefits from its strategic location near major transportation routes, shopping centers, hotels, and entertainment. The property\'s visibility and accessibility make it a prime choice for commercial development in Egg Harbor Township. Zoning regulations: Zoned HB - verify allowable uses and development requirements with local authorities