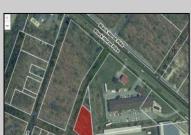

## **COMMENTS**

Prime commercial land offers a fantastic opportunity for investors and developers. Located on busy Black Horse Pike (Rt. 322) in Egg Harbor Township, across from McDonalds, Wawa, etc., near several Walmart Supercenters, etc. this property features ample space for various commercial developments. 3 Parcels are being sold Block 1904/Lot 1, Block 2001/Lot 1 & Block 2001/Lot 2. Buyer can apply to vacate paper street (Linden Ave) and combine 3 lots. Corner property with left turn access. Highly visible location with high traffic exposure Zoned Hiway Business (HB) for commercial use, ideal for retail, restaurant, office, or mixed-use development Close proximity to major highways, including Route 322, Garden State Parkway and the Atlantic City Expressway Surrounded by established businesses, national franchises, residential neighborhoods, and amenities Utilities such as water, sewer, and electricity available (verify with local providers) Potential Uses: Retail stores, Restaurants or cafes, Offices, Medical, Mixed-use development. This Black Horse Pike location with 300\' frontage benefits from its strategic location near major transportation routes, shopping centers, hotels, and entertainment. The property\'s visibility and accessibility make it a prime choice for commercial development in Egg Harbor Township. Zoning regulations: Zoned HB - verify allowable uses and development requirements with local authorities