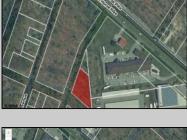

## **COMMENTS**

Prime commercial land offers a fantastic opportunity for investors and developers. Located on busy Black Horse Pike (Rt. 322) in Egg Harbor Township, across from McDonalds, Wawa, etc., near several Walmart Supercenters, etc. this property features ample space for various commercial developments. 3 Parcels are being sold Block 1904/Lot 1, Block 2001/Lot 1 & Block 2001/Lot 2. Buyer can apply to vacate paper street (Linden Ave) and combine 3 lots. Corner property with left turn access. Highly visible location with high traffic exposure Zoned Hiway Business (HB) for commercial use, ideal for retail, restaurant, office, or mixed-use development Close proximity to major highways, including Route 322, Garden State Parkway and the Atlantic City Expressway Surrounded by established businesses, national franchises, residential neighborhoods, and amenities Utilities such as water, sewer, and electricity available (verify with local providers) Potential Uses: Retail stores, Restaurants or cafes, Offices, Medical, Mixed-use development. This Black Horse Pike location with 300\' frontage benefits from its strategic location near major transportation routes, shopping centers, hotels, and entertainment. The property\'s visibility and accessibility make it a prime choice for commercial development in Egg Harbor Township. Zoning regulations: Zoned HB - verify allowable uses and development requirements with local authorities