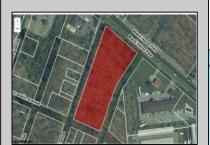

## **COMMENTS**

Prime commercial land offers a fantastic opportunity for investors and developers. Located on busy Black Horse Pike (Rt. 322) in Egg Harbor Township, across from McDonalds, Wawa, etc., near several Walmart Supercenters, etc. this property features ample space for various commercial developments. 3 Parcels are being sold Block 1904/Lot 1, Block 2001/Lot 1 & Block 2001/Lot 2. Buyer can apply to vacate paper street (Linden Ave) and combine 3 lots. Corner property with left turn access. Highly visible location with high traffic exposure Zoned Hiway Business (HB) for commercial use, ideal for retail, restaurant, office, or mixed-use development Close proximity to major highways, including Route 322, Garden State Parkway and the Atlantic City Expressway Surrounded by established businesses, national franchises, residential neighborhoods, and amenities Utilities such as water, sewer, and electricity available (verify with local providers) Potential Uses: Retail stores, Restaurants or cafes, Offices, Medical, Mixed-use development. This Black Horse Pike location with 300\' frontage benefits from its strategic location near major transportation routes, shopping centers, hotels, and entertainment. The property\'s visibility and accessibility make it a prime choice for commercial development in Egg Harbor Township. Zoning regulations: Zoned HB - verify allowable uses and development requirements with local authorities