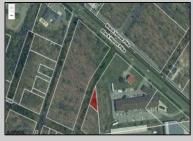

## **COMMENTS**

Prime commercial land offers a fantastic opportunity for investors and developers. Located on busy Black Horse Pike (Rt. 322) in Egg Harbor Township, across from McDonalds, Wawa, etc., near several Walmart Supercenters, etc. this property features ample space for various commercial developments. 3 Parcels are being sold Block 1904/Lot 1, Block 2001/Lot 1 & Block 2001/Lot 2. Buyer can apply to vacate paper street (Linden Ave) and combine 3 lots. Corner property with left turn access. Highly visible location with high traffic exposure Zoned Hiway Business (HB) for commercial use, ideal for retail, restaurant, office, or mixed-use development Close proximity to major highways, including Route 322, Garden State Parkway and the Atlantic City Expressway Surrounded by established businesses, national franchises, residential neighborhoods, and amenities Utilities such as water, sewer, and electricity available (verify with local providers) Potential Uses: Retail stores, Restaurants or cafes, Offices, Medical, Mixed-use development. This Black Horse Pike location with 300\' frontage benefits from its strategic location near major transportation routes, shopping centers, hotels, and entertainment. The property\'s visibility and accessibility make it a prime choice for commercial development in Egg Harbor Township. Zoning regulations: Zoned HB - verify allowable uses and development requirements with local authorities