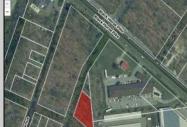

## COMMENTS

Prime commercial land offers a fantastic opportunity for investors and developers. Located on busy Black Horse Pike (Rt. 322) in Egg Harbor Township, across from McDonalds, Wawa, etc., near several Walmart Supercenters, etc. this property features ample space for various commercial developments. 3 Parcels are being sold Block 1904/Lot 1, Block 2001/Lot 1 & Block 2001/Lot 2. Buyer can apply to vacate paper street (Linden Ave) and combine 3 lots. Corner property with left turn access. Highly visible location with high traffic exposure Zoned Hiway Business (HB) for commercial use, ideal for retail, restaurant, office, or mixed-use development Close proximity to major highways, including Route 322, Garden State Parkway and the Atlantic City Expressway Surrounded by established businesses, national franchises, residential neighborhoods, and amenities Utilities such as water, sewer, and electricity available (verify with local providers) Potential Uses: Retail stores, Restaurants or cafes, Offices, Medical, Mixed-use development. This Black Horse Pike location with 300\' frontage benefits from its strategic location near major transportation routes, shopping centers, hotels, and entertainment. The property/'s visibility and accessibility make it a prime choice for commercial development in Egg Harbor Township. Zoning regulations: Zoned HB - verify allowable uses and development requirements with local authorities