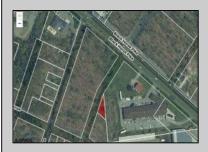

## COMMENTS

Prime commercial land offers a fantastic opportunity for investors and developers. Located on busy Black Horse Pike (Rt. 322) in Egg Harbor Township, across from McDonalds, Wawa, etc., near several Walmart Supercenters, etc. this property features ample space for various commercial developments. 3 Parcels are being sold Block 1904/Lot 1, Block 2001/Lot 1 & Block 2001/Lot 2. Buyer can apply to vacate paper street (Linden Ave) and combine 3 lots. Corner property with left turn access. Highly visible location with high traffic exposure Zoned Hiway Business (HB) for commercial use, ideal for retail, restaurant, office, or mixed-use development Close proximity to major highways, including Route 322, Garden State Parkway and the Atlantic City Expressway Surrounded by established businesses, national franchises, residential neighborhoods, and amenities Utilities such as water, sewer, and electricity available (verify with local providers) Potential Uses: Retail stores, Restaurants or cafes, Offices, Medical, Mixed-use development. This Black Horse Pike location with 300\' frontage benefits from its strategic location near major transportation routes, shopping centers, hotels, and entertainment. The property/'s visibility and accessibility make it a prime choice for commercial development in Egg Harbor Township. Zoning regulations: Zoned HB - verify allowable uses and development requirements with local authorities