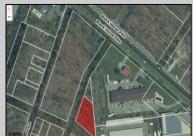

## COMMENTS

Prime commercial land offers a fantastic opportunity for investors and developers. Located on busy Black Horse Pike (Rt. 322) in Egg Harbor Township, across from McDonalds, Wawa, etc., near several Walmart Supercenters, etc. this property features ample space for various commercial developments. 3 Parcels are being sold Block 1904/Lot 1, Block 2001/Lot 1 & Block 2001/Lot 2. Buyer can apply to vacate paper street (Linden Ave) and combine 3 lots. Corner property with left turn access. Highly visible location with high traffic exposure Zoned Hiway Business (HB) for commercial use, ideal for retail, restaurant, office, or mixed-use development Close proximity to major highways, including Route 322, Garden State Parkway and the Atlantic City Expressway Surrounded by established businesses, national franchises, residential neighborhoods, and amenities Utilities such as water, sewer, and electricity available (verify with local providers) Potential Uses: Retail stores, Restaurants or cafes, Offices, Medical, Mixed-use development. This Black Horse Pike location with 300\' frontage benefits from its strategic location near major transportation routes, shopping centers, hotels, and entertainment. The property/'s visibility and accessibility make it a prime choice for commercial development in Egg Harbor Township. Zoning regulations: Zoned HB - verify allowable uses and development requirements with local authorities