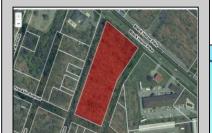

## **COMMENTS**

Prime commercial land offers a fantastic opportunity for investors and developers. Located on busy Black Horse Pike (Rt. 322) in Egg Harbor Township, across from McDonalds, Wawa, etc., near several Walmart Supercenters, etc. this property features ample space for various commercial developments. 3 Parcels are being sold Block 1904/Lot 1, Block 2001/Lot 1 & Block 2001/Lot 2. Buyer can apply to vacate paper street (Linden Ave) and combine 3 lots. Corner property with left turn access. Highly visible location with high traffic exposure Zoned Hiway Business (HB) for commercial use, ideal for retail, restaurant, office, or mixed-use development Close proximity to major highways, including Route 322, Garden State Parkway and the Atlantic City Expressway Surrounded by established businesses, national franchises, residential neighborhoods, and amenities Utilities such as water, sewer, and electricity available (verify with local providers) Potential Uses: Retail stores, Restaurants or cafes, Offices, Medical, Mixed-use development. This Black Horse Pike location with 300\' frontage benefits from its strategic location near major transportation routes, shopping centers, hotels, and entertainment. The property\'s visibility and accessibility make it a prime choice for commercial development in Egg Harbor Township. Zoning regulations: Zoned HB - verify allowable uses and development requirements with local authorities