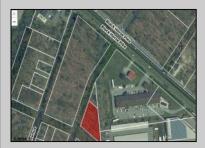

## **COMMENTS**

Prime commercial land offers a fantastic opportunity for investors and developers. Located on busy Black Horse Pike (Rt. 322) in Egg Harbor Township, across from McDonalds, Wawa, etc., near several Walmart Supercenters, etc. this property features ample space for various commercial developments. 3 Parcels are being sold Block 1904/Lot 1, Block 2001/Lot 1 & Block 2001/Lot 2. Buyer can apply to vacate paper street (Linden Ave) and combine 3 lots. Corner property with left turn access. Highly visible location with high traffic exposure Zoned Hiway Business (HB) for commercial use, ideal for retail, restaurant, office, or mixed-use development Close proximity to major highways, including Route 322, Garden State Parkway and the Atlantic City Expressway Surrounded by established businesses, national franchises, residential neighborhoods, and amenities Utilities such as water, sewer, and electricity available (verify with local providers) Potential Uses: Retail stores, Restaurants or cafes, Offices, Medical, Mixed-use development. This Black Horse Pike location with 300\' frontage benefits from its strategic location near major transportation routes, shopping centers, hotels, and entertainment. The property\'s visibility and accessibility make it a prime choice for commercial development in Egg Harbor Township. Zoning regulations: Zoned HB - verify allowable uses and development requirements with local authorities