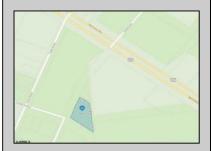

## **COMMENTS**

Prime commercial land offers a fantastic opportunity for investors and developers. Located on busy Black Horse Pike (Rt. 322) in Egg Harbor Township, across from McDonalds, Wawa, etc., near several Walmart Supercenters, etc. this property features ample space for various commercial developments. 3 Parcels are being sold Block 1904/Lot 1, Block 2001/Lot 1 & Block 2001/Lot 2. Buyer can apply to vacate paper street (Linden Ave) and combine 3 lots. Corner property with left turn access. Highly visible location with high traffic exposure Zoned Hiway Business (HB) for commercial use, ideal for retail, restaurant, office, or mixed-use development Close proximity to major highways, including Route 322, Garden State Parkway and the Atlantic City Expressway Surrounded by established businesses, national franchises, residential neighborhoods, and amenities Utilities such as water, sewer, and electricity available (verify with local providers) Potential Uses: Retail stores, Restaurants or cafes, Offices, Medical, Mixed-use development. This Black Horse Pike location with 300\' frontage benefits from its strategic location near major transportation routes, shopping centers, hotels, and entertainment. The property\'s visibility and accessibility make it a prime choice for commercial development in Egg Harbor Township. Zoning regulations: Zoned HB - verify allowable uses and development requirements with local authorities