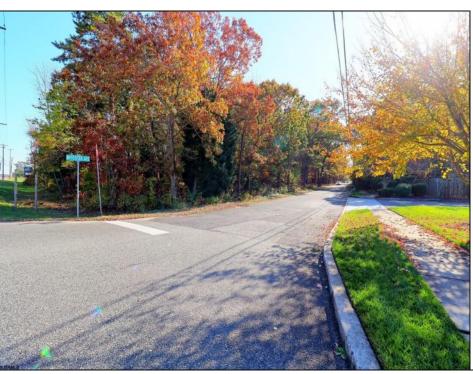

## **COMMENTS**

Prime commercial land offers a fantastic opportunity for investors and developers. Located on busy Black Horse Pike (Rt. 322) in Egg Harbor Township, across from McDonalds, Wawa, etc., near several Walmart Supercenters, etc. this property features ample space for various commercial developments. 3 Parcels are being sold Block 1904/Lot 1, Block 2001/Lot 1 & Block 2001/Lot 2. Buyer can apply to vacate paper street (Linden Ave) and combine 3 lots. Corner property with left turn access. Highly visible location with high traffic exposure Zoned Hiway Business (HB) for commercial use, ideal for retail, restaurant, office, or mixed-use development Close proximity to major highways, including Route 322, Garden State Parkway and the Atlantic City Expressway Surrounded by established businesses, national franchises, residential neighborhoods, and amenities Utilities such as water, sewer, and electricity available (verify with local providers) Potential Uses: Retail stores, Restaurants or cafes, Offices, Medical, Mixed-use development. This Black Horse Pike location with 300\' frontage benefits from its strategic location near major transportation routes, shopping centers, hotels, and entertainment. The property\'s visibility and accessibility make it a prime choice for commercial development in Egg Harbor Township. Zoning regulations: Zoned HB - verify allowable uses and development requirements with local authorities