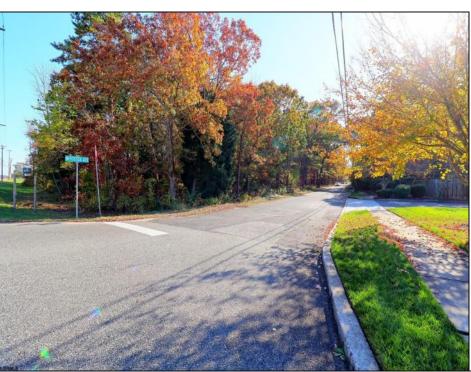

## **COMMENTS**

Prime commercial land offers a fantastic opportunity for investors and developers. Located on busy Black Horse Pike (Rt. 322) in Egg Harbor Township, across from McDonalds, Wawa, etc., near several Walmart Supercenters, etc. this property features ample space for various commercial developments. 3 Parcels are being sold Block 1904/Lot 1, Block 2001/Lot 1 & Block 2001/Lot 2. Buyer can apply to vacate paper street (Linden Ave) and combine 3 lots. Corner property with left turn access. Highly visible location with high traffic exposure Zoned Hiway Business (HB) for commercial use, ideal for retail, restaurant, office, or mixed-use development Close proximity to major highways, including Route 322, Garden State Parkway and the Atlantic City Expressway Surrounded by established businesses, national franchises, residential neighborhoods, and amenities Utilities such as water, sewer, and electricity available (verify with local providers) Potential Uses: Retail stores, Restaurants or cafes, Offices, Medical, Mixed-use development. This Black Horse Pike location with 300\' frontage benefits from its strategic location near major transportation routes, shopping centers, hotels, and entertainment. The property\'s visibility and accessibility make it a prime choice for commercial development in Egg Harbor Township. Zoning regulations: Zoned HB - verify allowable uses and development requirements with local authorities