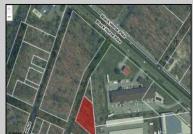

## COMMENTS

Prime commercial land offers a fantastic opportunity for investors and developers. Located on busy Black Horse Pike (Rt. 322) in Egg Harbor Township, across from McDonalds, Wawa, etc., near several Walmart Supercenters, etc. this property features ample space for various commercial developments. 3 Parcels are being sold Block 1904/Lot 1, Block 2001/Lot 1 & Block 2001/Lot 2. Buyer can apply to vacate paper street (Linden Ave) and combine 3 lots. Corner property with left turn access. Highly visible location with high traffic exposure Zoned Hiway Business (HB) for commercial use, ideal for retail, restaurant, office, or mixed-use development Close proximity to major highways, including Route 322, Garden State Parkway and the Atlantic City Expressway Surrounded by established businesses, national franchises, residential neighborhoods, and amenities Utilities such as water, sewer, and electricity available (verify with local providers) Potential Uses: Retail stores, Restaurants or cafes, Offices, Medical, Mixed-use development. This Black Horse Pike location with 300\' frontage benefits from its strategic location near major transportation routes, shopping centers, hotels, and entertainment. The property/'s visibility and accessibility make it a prime choice for commercial development in Egg Harbor Township. Zoning regulations: Zoned HB - verify allowable uses and development requirements with local authorities