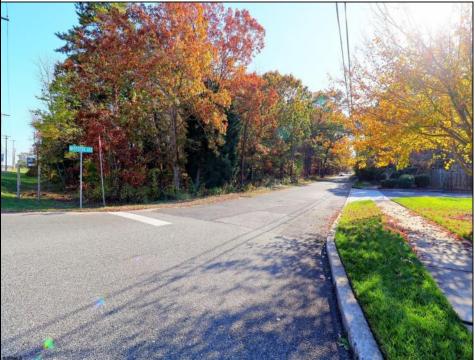

## COMMENTS

Prime commercial land offers a fantastic opportunity for investors and developers. Located on busy Black Horse Pike (Rt. 322) in Egg Harbor Township, across from McDonalds, Wawa, etc., near several Walmart Supercenters, etc. this property features ample space for various commercial developments. 3 Parcels are being sold Block 1904/Lot 1, Block 2001/Lot 1 & Block 2001/Lot 2. Buyer can apply to vacate paper street (Linden Ave) and combine 3 lots. Corner property with left turn access. Highly visible location with high traffic exposure Zoned Hiway Business (HB) for commercial use, ideal for retail, restaurant, office, or mixed-use development Close proximity to major highways, including Route 322, Garden State Parkway and the Atlantic City Expressway Surrounded by established businesses, national franchises, residential neighborhoods, and amenities Utilities such as water, sewer, and electricity available (verify with local providers) Potential Uses: Retail stores, Restaurants or cafes, Offices, Medical, Mixed-use development. This Black Horse Pike location with 300\' frontage benefits from its strategic location near major transportation routes, shopping centers, hotels, and entertainment. The property/'s visibility and accessibility make it a prime choice for commercial development in Egg Harbor Township. Zoning regulations: Zoned HB - verify allowable uses and development requirements with local authorities