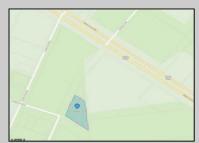

## COMMENTS

Prime commercial land offers a fantastic opportunity for investors and developers. Located on busy Black Horse Pike (Rt. 322) in Egg Harbor Township, across from McDonalds, Wawa, etc., near several Walmart Supercenters, etc. this property features ample space for various commercial developments. 3 Parcels are being sold Block 1904/Lot 1, Block 2001/Lot 1 & Block 2001/Lot 2. Buyer can apply to vacate paper street (Linden Ave) and combine 3 lots. Corner property with left turn access. Highly visible location with high traffic exposure Zoned Hiway Business (HB) for commercial use, ideal for retail, restaurant, office, or mixed-use development Close proximity to major highways, including Route 322, Garden State Parkway and the Atlantic City Expressway Surrounded by established businesses, national franchises, residential neighborhoods, and amenities Utilities such as water, sewer, and electricity available (verify with local providers) Potential Uses: Retail stores, Restaurants or cafes, Offices, Medical, Mixed-use development. This Black Horse Pike location with 300\' frontage benefits from its strategic location near major transportation routes, shopping centers, hotels, and entertainment. The property/'s visibility and accessibility make it a prime choice for commercial development in Egg Harbor Township. Zoning regulations: Zoned HB - verify allowable uses and development requirements with local authorities