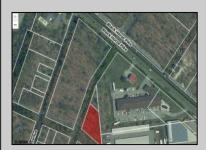

## **COMMENTS**

Prime commercial land offers a fantastic opportunity for investors and developers. Located on busy Black Horse Pike (Rt. 322) in Egg Harbor Township, across from McDonalds, Wawa, etc., near several Walmart Supercenters, etc. this property features ample space for various commercial developments. 3 Parcels are being sold Block 1904/Lot 1, Block 2001/Lot 1 & Block 2001/Lot 2. Buyer can apply to vacate paper street (Linden Ave) and combine 3 lots. Corner property with left turn access. Highly visible location with high traffic exposure Zoned Hiway Business (HB) for commercial use, ideal for retail, restaurant, office, or mixed-use development Close proximity to major highways, including Route 322, Garden State Parkway and the Atlantic City Expressway Surrounded by established businesses, national franchises, residential neighborhoods, and amenities Utilities such as water, sewer, and electricity available (verify with local providers) Potential Uses: Retail stores, Restaurants or cafes, Offices, Medical, Mixed-use development. This Black Horse Pike location with 300\' frontage benefits from its strategic location near major transportation routes, shopping centers, hotels, and entertainment. The property\'s visibility and accessibility make it a prime choice for commercial development in Egg Harbor Township. Zoning regulations: Zoned HB - verify allowable uses and development requirements with local authorities