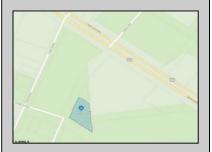

## **COMMENTS**

Prime commercial land offers a fantastic opportunity for investors and developers. Located on busy Black Horse Pike (Rt. 322) in Egg Harbor Township, across from McDonalds, Wawa, etc., near several Walmart Supercenters, etc. this property features ample space for various commercial developments. 3 Parcels are being sold Block 1904/Lot 1, Block 2001/Lot 1 & Block 2001/Lot 2. Buyer can apply to vacate paper street (Linden Ave) and combine 3 lots. Corner property with left turn access. Highly visible location with high traffic exposure Zoned Hiway Business (HB) for commercial use, ideal for retail, restaurant, office, or mixed-use development Close proximity to major highways, including Route 322, Garden State Parkway and the Atlantic City Expressway Surrounded by established businesses, national franchises, residential neighborhoods, and amenities Utilities such as water, sewer, and electricity available (verify with local providers) Potential Uses: Retail stores, Restaurants or cafes, Offices, Medical, Mixed-use development. This Black Horse Pike location with 300\' frontage benefits from its strategic location near major transportation routes, shopping centers, hotels, and entertainment. The property\'s visibility and accessibility make it a prime choice for commercial development in Egg Harbor Township. Zoning regulations: Zoned HB - verify allowable uses and development requirements with local authorities