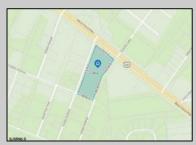

## **COMMENTS**

Prime commercial land offers a fantastic opportunity for investors and developers. Located on busy Black Horse Pike (Rt. 322) in Egg Harbor Township, across from McDonalds, Wawa, etc., near several Walmart Supercenters, etc. this property features ample space for various commercial developments. 3 Parcels are being sold Block 1904/Lot 1, Block 2001/Lot 1 & Block 2001/Lot 2. Buyer can apply to vacate paper street (Linden Ave) and combine 3 lots. Corner property with left turn access. Highly visible location with high traffic exposure Zoned Hiway Business (HB) for commercial use, ideal for retail, restaurant, office, or mixed-use development Close proximity to major highways, including Route 322, Garden State Parkway and the Atlantic City Expressway Surrounded by established businesses, national franchises, residential neighborhoods, and amenities Utilities such as water, sewer, and electricity available (verify with local providers) Potential Uses: Retail stores, Restaurants or cafes, Offices, Medical, Mixed-use development. This Black Horse Pike location with 300\' frontage benefits from its strategic location near major transportation routes, shopping centers, hotels, and entertainment. The property\'s visibility and accessibility make it a prime choice for commercial development in Egg Harbor Township. Zoning regulations: Zoned HB - verify allowable uses and development requirements with local authorities