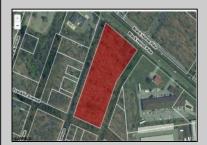

## **COMMENTS**

Prime commercial land offers a fantastic opportunity for investors and developers. Located on busy Black Horse Pike (Rt. 322) in Egg Harbor Township, across from McDonalds, Wawa, etc., near several Walmart Supercenters, etc. this property features ample space for various commercial developments. 3 Parcels are being sold Block 1904/Lot 1, Block 2001/Lot 1 & Block 2001/Lot 2. Buyer can apply to vacate paper street (Linden Ave) and combine 3 lots. Corner property with left turn access. Highly visible location with high traffic exposure Zoned Hiway Business (HB) for commercial use, ideal for retail, restaurant, office, or mixed-use development Close proximity to major highways, including Route 322, Garden State Parkway and the Atlantic City Expressway Surrounded by established businesses, national franchises, residential neighborhoods, and amenities Utilities such as water, sewer, and electricity available (verify with local providers) Potential Uses: Retail stores, Restaurants or cafes, Offices, Medical, Mixed-use development. This Black Horse Pike location with 300\' frontage benefits from its strategic location near major transportation routes, shopping centers, hotels, and entertainment. The property\'s visibility and accessibility make it a prime choice for commercial development in Egg Harbor Township. Zoning regulations: Zoned HB - verify allowable uses and development requirements with local authorities