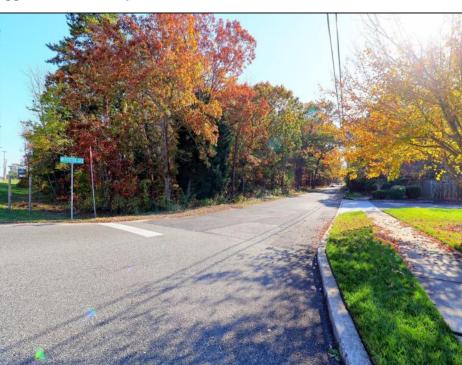

## **COMMENTS**

Prime commercial land offers a fantastic opportunity for investors and developers. Located on busy Black Horse Pike (Rt. 322) in Egg Harbor Township, across from McDonalds, Wawa, etc., near several Walmart Supercenters, etc. this property features ample space for various commercial developments. 3 Parcels are being sold Block 1904/Lot 1, Block 2001/Lot 1 & Block 2001/Lot 2. Buyer can apply to vacate paper street (Linden Ave) and combine 3 lots. Corner property with left turn access. Highly visible location with high traffic exposure Zoned Hiway Business (HB) for commercial use, ideal for retail, restaurant, office, or mixed-use development Close proximity to major highways, including Route 322, Garden State Parkway and the Atlantic City Expressway Surrounded by established businesses, national franchises, residential neighborhoods, and amenities Utilities such as water, sewer, and electricity available (verify with local providers) Potential Uses: Retail stores, Restaurants or cafes, Offices, Medical, Mixed-use development. This Black Horse Pike location with 300\' frontage benefits from its strategic location near major transportation routes, shopping centers, hotels, and entertainment. The property\'s visibility and accessibility make it a prime choice for commercial development in Egg Harbor Township. Zoning regulations: Zoned HB - verify allowable uses and development requirements with local authorities