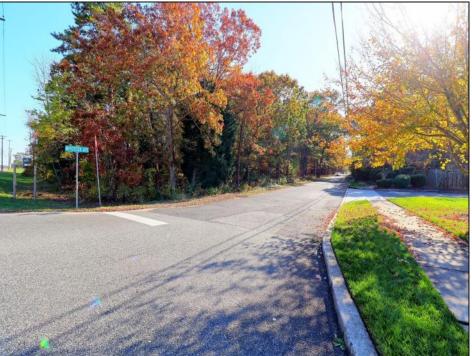

## **COMMENTS**

Prime commercial land offers a fantastic opportunity for investors and developers. Located on busy Black Horse Pike (Rt. 322) in Egg Harbor Township, across from McDonalds, Wawa, etc., near several Walmart Supercenters, etc. this property features ample space for various commercial developments. 3 Parcels are being sold Block 1904/Lot 1, Block 2001/Lot 1 & Block 2001/Lot 2. Buyer can apply to vacate paper street (Linden Ave) and combine 3 lots. Corner property with left turn access. Highly visible location with high traffic exposure Zoned Hiway Business (HB) for commercial use, ideal for retail, restaurant, office, or mixed-use development Close proximity to major highways, including Route 322, Garden State Parkway and the Atlantic City Expressway Surrounded by established businesses, national franchises, residential neighborhoods, and amenities Utilities such as water, sewer, and electricity available (verify with local providers) Potential Uses: Retail stores, Restaurants or cafes, Offices, Medical, Mixed-use development. This Black Horse Pike location with 300\' frontage benefits from its strategic location near major transportation routes, shopping centers, hotels, and entertainment. The property\'s visibility and accessibility make it a prime choice for commercial development in Egg Harbor Township. Zoning regulations: Zoned HB - verify allowable uses and development requirements with local authorities