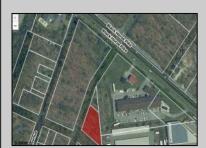

## **COMMENTS**

Prime commercial land offers a fantastic opportunity for investors and developers. Located on busy Black Horse Pike (Rt. 322) in Egg Harbor Township, across from McDonalds, Wawa, etc., near several Walmart Supercenters, etc. this property features ample space for various commercial developments. 3 Parcels are being sold Block 1904/Lot 1, Block 2001/Lot 1 & Block 2001/Lot 2. Buyer can apply to vacate paper street (Linden Ave) and combine 3 lots. Corner property with left turn access. Highly visible location with high traffic exposure Zoned Hiway Business (HB) for commercial use, ideal for retail, restaurant, office, or mixed-use development Close proximity to major highways, including Route 322, Garden State Parkway and the Atlantic City Expressway Surrounded by established businesses, national franchises, residential neighborhoods, and amenities Utilities such as water, sewer, and electricity available (verify with local providers) Potential Uses: Retail stores, Restaurants or cafes, Offices, Medical, Mixed-use development. This Black Horse Pike location with 300\' frontage benefits from its strategic location near major transportation routes, shopping centers, hotels, and entertainment. The property\'s visibility and accessibility make it a prime choice for commercial development in Egg Harbor Township. Zoning regulations: Zoned HB - verify allowable uses and development requirements with local authorities