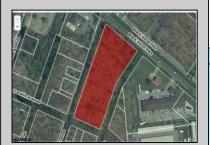

## **COMMENTS**

Prime commercial land offers a fantastic opportunity for investors and developers. Located on busy Black Horse Pike (Rt. 322) in Egg Harbor Township, across from McDonalds, Wawa, etc., near several Walmart Supercenters, etc. this property features ample space for various commercial developments. 3 Parcels are being sold Block 1904/Lot 1, Block 2001/Lot 1 & Block 2001/Lot 2. Buyer can apply to vacate paper street (Linden Ave) and combine 3 lots. Corner property with left turn access. Highly visible location with high traffic exposure Zoned Hiway Business (HB) for commercial use, ideal for retail, restaurant, office, or mixed-use development Close proximity to major highways, including Route 322, Garden State Parkway and the Atlantic City Expressway Surrounded by established businesses, national franchises, residential neighborhoods, and amenities Utilities such as water, sewer, and electricity available (verify with local providers) Potential Uses: Retail stores, Restaurants or cafes, Offices, Medical, Mixed-use development. This Black Horse Pike location with 300\' frontage benefits from its strategic location near major transportation routes, shopping centers, hotels, and entertainment. The property\'s visibility and accessibility make it a prime choice for commercial development in Egg Harbor Township. Zoning regulations: Zoned HB - verify allowable uses and development requirements with local authorities