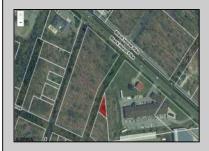

## **COMMENTS**

Prime commercial land offers a fantastic opportunity for investors and developers. Located on busy Black Horse Pike (Rt. 322) in Egg Harbor Township, across from McDonalds, Wawa, etc., near several Walmart Supercenters, etc. this property features ample space for various commercial developments. 3 Parcels are being sold Block 1904/Lot 1, Block 2001/Lot 1 & Block 2001/Lot 2. Buyer can apply to vacate paper street (Linden Ave) and combine 3 lots. Corner property with left turn access. Highly visible location with high traffic exposure Zoned Hiway Business (HB) for commercial use, ideal for retail, restaurant, office, or mixed-use development Close proximity to major highways, including Route 322, Garden State Parkway and the Atlantic City Expressway Surrounded by established businesses, national franchises, residential neighborhoods, and amenities Utilities such as water, sewer, and electricity available (verify with local providers) Potential Uses: Retail stores, Restaurants or cafes, Offices, Medical, Mixed-use development. This Black Horse Pike location with 300\' frontage benefits from its strategic location near major transportation routes, shopping centers, hotels, and entertainment. The property\'s visibility and accessibility make it a prime choice for commercial development in Egg Harbor Township. Zoning regulations: Zoned HB - verify allowable uses and development requirements with local authorities