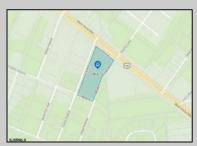

## **COMMENTS**

Prime commercial land offers a fantastic opportunity for investors and developers. Located on busy Black Horse Pike (Rt. 322) in Egg Harbor Township, across from McDonalds, Wawa, etc., near several Walmart Supercenters, etc. this property features ample space for various commercial developments. 3 Parcels are being sold Block 1904/Lot 1, Block 2001/Lot 1 & Block 2001/Lot 2. Buyer can apply to vacate paper street (Linden Ave) and combine 3 lots. Corner property with left turn access. Highly visible location with high traffic exposure Zoned Hiway Business (HB) for commercial use, ideal for retail, restaurant, office, or mixed-use development Close proximity to major highways, including Route 322, Garden State Parkway and the Atlantic City Expressway Surrounded by established businesses, national franchises, residential neighborhoods, and amenities Utilities such as water, sewer, and electricity available (verify with local providers) Potential Uses: Retail stores, Restaurants or cafes, Offices, Medical, Mixed-use development. This Black Horse Pike location with 300\' frontage benefits from its strategic location near major transportation routes, shopping centers, hotels, and entertainment. The property\'s visibility and accessibility make it a prime choice for commercial development in Egg Harbor Township. Zoning regulations: Zoned HB - verify allowable uses and development requirements with local authorities