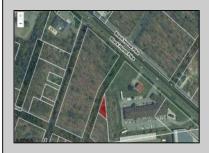

## **COMMENTS**

Prime commercial land offers a fantastic opportunity for investors and developers. Located on busy Black Horse Pike (Rt. 322) in Egg Harbor Township, across from McDonalds, Wawa, etc., near several Walmart Supercenters, etc. this property features ample space for various commercial developments. 3 Parcels are being sold Block 1904/Lot 1, Block 2001/Lot 1 & Block 2001/Lot 2. Buyer can apply to vacate paper street (Linden Ave) and combine 3 lots. Corner property with left turn access. Highly visible location with high traffic exposure Zoned Hiway Business (HB) for commercial use, ideal for retail, restaurant, office, or mixed-use development Close proximity to major highways, including Route 322, Garden State Parkway and the Atlantic City Expressway Surrounded by established businesses, national franchises, residential neighborhoods, and amenities Utilities such as water, sewer, and electricity available (verify with local providers) Potential Uses: Retail stores, Restaurants or cafes, Offices, Medical, Mixed-use development. This Black Horse Pike location with 300\' frontage benefits from its strategic location near major transportation routes, shopping centers, hotels, and entertainment. The property\'s visibility and accessibility make it a prime choice for commercial development in Egg Harbor Township. Zoning regulations: Zoned HB - verify allowable uses and development requirements with local authorities