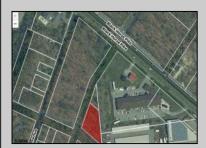

## **COMMENTS**

Prime commercial land offers a fantastic opportunity for investors and developers. Located on busy Black Horse Pike (Rt. 322) in Egg Harbor Township, across from McDonalds, Wawa, etc., near several Walmart Supercenters, etc. this property features ample space for various commercial developments. 3 Parcels are being sold Block 1904/Lot 1, Block 2001/Lot 1 & Block 2001/Lot 2. Buyer can apply to vacate paper street (Linden Ave) and combine 3 lots. Corner property with left turn access. Highly visible location with high traffic exposure Zoned Hiway Business (HB) for commercial use, ideal for retail, restaurant, office, or mixed-use development Close proximity to major highways, including Route 322, Garden State Parkway and the Atlantic City Expressway Surrounded by established businesses, national franchises, residential neighborhoods, and amenities Utilities such as water, sewer, and electricity available (verify with local providers) Potential Uses: Retail stores, Restaurants or cafes, Offices, Medical, Mixed-use development. This Black Horse Pike location with 300\' frontage benefits from its strategic location near major transportation routes, shopping centers, hotels, and entertainment. The property\'s visibility and accessibility make it a prime choice for commercial development in Egg Harbor Township. Zoning regulations: Zoned HB - verify allowable uses and development requirements with local authorities