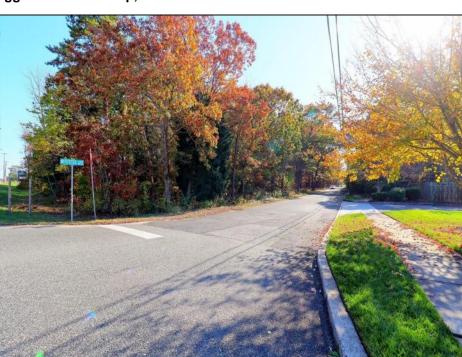

## **COMMENTS**

Prime commercial land offers a fantastic opportunity for investors and developers. Located on busy Black Horse Pike (Rt. 322) in Egg Harbor Township, across from McDonalds, Wawa, etc., near several Walmart Supercenters, etc. this property features ample space for various commercial developments. 3 Parcels are being sold Block 1904/Lot 1, Block 2001/Lot 1 & Block 2001/Lot 2. Buyer can apply to vacate paper street (Linden Ave) and combine 3 lots. Corner property with left turn access. Highly visible location with high traffic exposure Zoned Hiway Business (HB) for commercial use, ideal for retail, restaurant, office, or mixed-use development Close proximity to major highways, including Route 322, Garden State Parkway and the Atlantic City Expressway Surrounded by established businesses, national franchises, residential neighborhoods, and amenities Utilities such as water, sewer, and electricity available (verify with local providers) Potential Uses: Retail stores, Restaurants or cafes, Offices, Medical, Mixed-use development. This Black Horse Pike location with 300\' frontage benefits from its strategic location near major transportation routes, shopping centers, hotels, and entertainment. The property\'s visibility and accessibility make it a prime choice for commercial development in Egg Harbor Township. Zoning regulations: Zoned HB - verify allowable uses and development requirements with local authorities