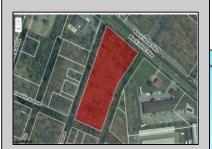

## **COMMENTS**

Prime commercial land offers a fantastic opportunity for investors and developers. Located on busy Black Horse Pike (Rt. 322) in Egg Harbor Township, across from McDonalds, Wawa, etc., near several Walmart Supercenters, etc. this property features ample space for various commercial developments. 3 Parcels are being sold Block 1904/Lot 1, Block 2001/Lot 1 & Block 2001/Lot 2. Buyer can apply to vacate paper street (Linden Ave) and combine 3 lots. Corner property with left turn access. Highly visible location with high traffic exposure Zoned Hiway Business (HB) for commercial use, ideal for retail, restaurant, office, or mixed-use development Close proximity to major highways, including Route 322, Garden State Parkway and the Atlantic City Expressway Surrounded by established businesses, national franchises, residential neighborhoods, and amenities Utilities such as water, sewer, and electricity available (verify with local providers) Potential Uses: Retail stores, Restaurants or cafes, Offices, Medical, Mixed-use development. This Black Horse Pike location with 300\' frontage benefits from its strategic location near major transportation routes, shopping centers, hotels, and entertainment. The property\'s visibility and accessibility make it a prime choice for commercial development in Egg Harbor Township. Zoning regulations: Zoned HB - verify allowable uses and development requirements with local authorities