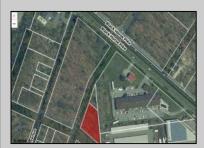

## **COMMENTS**

Prime commercial land offers a fantastic opportunity for investors and developers. Located on busy Black Horse Pike (Rt. 322) in Egg Harbor Township, across from McDonalds, Wawa, etc., near several Walmart Supercenters, etc. this property features ample space for various commercial developments. 3 Parcels are being sold Block 1904/Lot 1, Block 2001/Lot 1 & Block 2001/Lot 2. Buyer can apply to vacate paper street (Linden Ave) and combine 3 lots. Corner property with left turn access. Highly visible location with high traffic exposure Zoned Hiway Business (HB) for commercial use, ideal for retail, restaurant, office, or mixed-use development Close proximity to major highways, including Route 322, Garden State Parkway and the Atlantic City Expressway Surrounded by established businesses, national franchises, residential neighborhoods, and amenities Utilities such as water, sewer, and electricity available (verify with local providers) Potential Uses: Retail stores, Restaurants or cafes, Offices, Medical, Mixed-use development. This Black Horse Pike location with 300\' frontage benefits from its strategic location near major transportation routes, shopping centers, hotels, and entertainment. The property\'s visibility and accessibility make it a prime choice for commercial development in Egg Harbor Township. Zoning regulations: Zoned HB - verify allowable uses and development requirements with local authorities