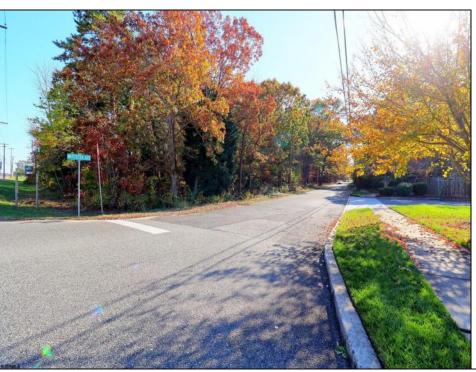

## **COMMENTS**

Prime commercial land offers a fantastic opportunity for investors and developers. Located on busy Black Horse Pike (Rt. 322) in Egg Harbor Township, across from McDonalds, Wawa, etc., near several Walmart Supercenters, etc. this property features ample space for various commercial developments. 3 Parcels are being sold Block 1904/Lot 1, Block 2001/Lot 1 & Block 2001/Lot 2. Buyer can apply to vacate paper street (Linden Ave) and combine 3 lots. Corner property with left turn access. Highly visible location with high traffic exposure Zoned Hiway Business (HB) for commercial use, ideal for retail, restaurant, office, or mixed-use development Close proximity to major highways, including Route 322, Garden State Parkway and the Atlantic City Expressway Surrounded by established businesses, national franchises, residential neighborhoods, and amenities Utilities such as water, sewer, and electricity available (verify with local providers) Potential Uses: Retail stores, Restaurants or cafes, Offices, Medical, Mixed-use development. This Black Horse Pike location with 300\' frontage benefits from its strategic location near major transportation routes, shopping centers, hotels, and entertainment. The property\'s visibility and accessibility make it a prime choice for commercial development in Egg Harbor Township. Zoning regulations: Zoned HB - verify allowable uses and development requirements with local authorities