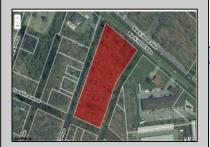

## **COMMENTS**

Prime commercial land offers a fantastic opportunity for investors and developers. Located on busy Black Horse Pike (Rt. 322) in Egg Harbor Township, across from McDonalds, Wawa, etc., near several Walmart Supercenters, etc. this property features ample space for various commercial developments. 3 Parcels are being sold Block 1904/Lot 1, Block 2001/Lot 1 & Block 2001/Lot 2. Buyer can apply to vacate paper street (Linden Ave) and combine 3 lots. Corner property with left turn access. Highly visible location with high traffic exposure Zoned Hiway Business (HB) for commercial use, ideal for retail, restaurant, office, or mixed-use development Close proximity to major highways, including Route 322, Garden State Parkway and the Atlantic City Expressway Surrounded by established businesses, national franchises, residential neighborhoods, and amenities Utilities such as water, sewer, and electricity available (verify with local providers) Potential Uses: Retail stores, Restaurants or cafes, Offices, Medical, Mixed-use development. This Black Horse Pike location with 300\' frontage benefits from its strategic location near major transportation routes, shopping centers, hotels, and entertainment. The property\'s visibility and accessibility make it a prime choice for commercial development in Egg Harbor Township. Zoning regulations: Zoned HB - verify allowable uses and development requirements with local authorities