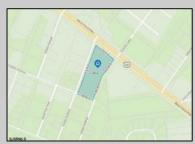

## **COMMENTS**

Prime commercial land offers a fantastic opportunity for investors and developers. Located on busy Black Horse Pike (Rt. 322) in Egg Harbor Township, across from McDonalds, Wawa, etc., near several Walmart Supercenters, etc. this property features ample space for various commercial developments. 3 Parcels are being sold Block 1904/Lot 1, Block 2001/Lot 1 & Block 2001/Lot 2. Buyer can apply to vacate paper street (Linden Ave) and combine 3 lots. Corner property with left turn access. Highly visible location with high traffic exposure Zoned Hiway Business (HB) for commercial use, ideal for retail, restaurant, office, or mixed-use development Close proximity to major highways, including Route 322, Garden State Parkway and the Atlantic City Expressway Surrounded by established businesses, national franchises, residential neighborhoods, and amenities Utilities such as water, sewer, and electricity available (verify with local providers) Potential Uses: Retail stores, Restaurants or cafes, Offices, Medical, Mixed-use development. This Black Horse Pike location with 300\' frontage benefits from its strategic location near major transportation routes, shopping centers, hotels, and entertainment. The property\'s visibility and accessibility make it a prime choice for commercial development in Egg Harbor Township. Zoning regulations: Zoned HB - verify allowable uses and development requirements with local authorities