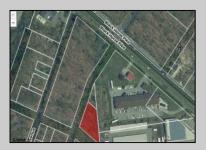

## **COMMENTS**

Prime commercial land offers a fantastic opportunity for investors and developers. Located on busy Black Horse Pike (Rt. 322) in Egg Harbor Township, across from McDonalds, Wawa, etc., near several Walmart Supercenters, etc. this property features ample space for various commercial developments. 3 Parcels are being sold Block 1904/Lot 1, Block 2001/Lot 1 & Block 2001/Lot 2. Buyer can apply to vacate paper street (Linden Ave) and combine 3 lots. Corner property with left turn access. Highly visible location with high traffic exposure Zoned Hiway Business (HB) for commercial use, ideal for retail, restaurant, office, or mixed-use development Close proximity to major highways, including Route 322, Garden State Parkway and the Atlantic City Expressway Surrounded by established businesses, national franchises, residential neighborhoods, and amenities Utilities such as water, sewer, and electricity available (verify with local providers) Potential Uses: Retail stores, Restaurants or cafes, Offices, Medical, Mixed-use development. This Black Horse Pike location with 300\' frontage benefits from its strategic location near major transportation routes, shopping centers, hotels, and entertainment. The property\'s visibility and accessibility make it a prime choice for commercial development in Egg Harbor Township. Zoning regulations: Zoned HB - verify allowable uses and development requirements with local authorities