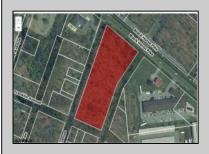

## COMMENTS

Prime commercial land offers a fantastic opportunity for investors and developers. Located on busy Black Horse Pike (Rt. 322) in Egg Harbor Township, across from McDonalds, Wawa, etc., near several Walmart Supercenters, etc. this property features ample space for various commercial developments. 3 Parcels are being sold Block 1904/Lot 1, Block 2001/Lot 1 & Block 2001/Lot 2. Buyer can apply to vacate paper street (Linden Ave) and combine 3 lots. Corner property with left turn access. Highly visible location with high traffic exposure Zoned Hiway Business (HB) for commercial use, ideal for retail, restaurant, office, or mixed-use development Close proximity to major highways, including Route 322, Garden State Parkway and the Atlantic City Expressway Surrounded by established businesses, national franchises, residential neighborhoods, and amenities Utilities such as water, sewer, and electricity available (verify with local providers) Potential Uses: Retail stores, Restaurants or cafes, Offices, Medical, Mixed-use development. This Black Horse Pike location with 300\' frontage benefits from its strategic location near major transportation routes, shopping centers, hotels, and entertainment. The property/'s visibility and accessibility make it a prime choice for commercial development in Egg Harbor Township. Zoning regulations: Zoned HB - verify allowable uses and development requirements with local authorities