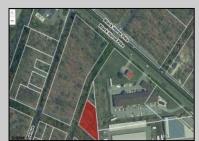

## COMMENTS

Prime commercial land offers a fantastic opportunity for investors and developers. Located on busy Black Horse Pike (Rt. 322) in Egg Harbor Township, across from McDonalds, Wawa, etc., near several Walmart Supercenters, etc. this property features ample space for various commercial developments. 3 Parcels are being sold Block 1904/Lot 1, Block 2001/Lot 1 & Block 2001/Lot 2. Buyer can apply to vacate paper street (Linden Ave) and combine 3 lots. Corner property with left turn access. Highly visible location with high traffic exposure Zoned Hiway Business (HB) for commercial use, ideal for retail, restaurant, office, or mixed-use development Close proximity to major highways, including Route 322, Garden State Parkway and the Atlantic City Expressway Surrounded by established businesses, national franchises, residential neighborhoods, and amenities Utilities such as water, sewer, and electricity available (verify with local providers) Potential Uses: Retail stores, Restaurants or cafes, Offices, Medical, Mixed-use development. This Black Horse Pike location with 300\' frontage benefits from its strategic location near major transportation routes, shopping centers, hotels, and entertainment. The property/'s visibility and accessibility make it a prime choice for commercial development in Egg Harbor Township. Zoning regulations: Zoned HB - verify allowable uses and development requirements with local authorities