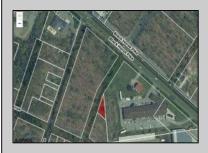

Berger Realty, Inc.
3160 Asbury Avenue
Ocean City, NJ 08226
1-877-237-4371 / 609-399-0076
info@bergerrealty.com

Asking \$1,299,000.00

Prime commercial land offers a fantastic opportunity for investors and developers. Located on busy Black Horse Pike (Rt. 322) in Egg Harbor Township, across from McDonalds, Wawa, etc., near several Walmart Supercenters, etc. this property features ample space for various commercial developments. 3 Parcels are being sold Block 1904/Lot 1, Block 2001/Lot 1 & Block 2001/Lot 2. Buyer can apply to vacate paper street (Linden Ave) and combine 3 lots. Corner property with left turn access. Highly visible location with high traffic exposure Zoned Hiway Business (HB) for commercial use, ideal for retail, restaurant, office, or mixed-use development Close proximity to major highways, including Route 322, Garden State Parkway and the Atlantic City Expressway Surrounded by established businesses, national franchises, residential neighborhoods, and amenities Utilities such as water, sewer, and electricity available (verify with local providers) Potential Uses: Retail stores, Restaurants or cafes, Offices, Medical, Mixed-use development. This Black Horse Pike location with 300\' frontage benefits from its strategic location near major transportation routes, shopping centers, hotels, and entertainment. The property\'s visibility and accessibility make it a prime choice for commercial development in Egg Harbor Township. Zoning regulations: Zoned HB - verify allowable uses and development requirements with local authorities