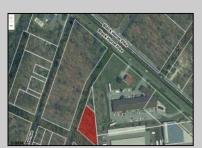

Berger Realty, Inc.
3160 Asbury Avenue
Ocean City, NJ 08226
1-877-237-4371 / 609-399-0076
info@bergerrealty.com

Asking \$1,299,000.00

Prime commercial land offers a fantastic opportunity for investors and developers. Located on busy Black Horse Pike (Rt. 322) in Egg Harbor Township, across from McDonalds, Wawa, etc., near several Walmart Supercenters, etc. this property features ample space for various commercial developments. 3 Parcels are being sold Block 1904/Lot 1, Block 2001/Lot 1 & Block 2001/Lot 2. Buyer can apply to vacate paper street (Linden Ave) and combine 3 lots. Corner property with left turn access. Highly visible location with high traffic exposure Zoned Hiway Business (HB) for commercial use, ideal for retail, restaurant, office, or mixed-use development Close proximity to major highways, including Route 322, Garden State Parkway and the Atlantic City Expressway Surrounded by established businesses, national franchises, residential neighborhoods, and amenities Utilities such as water, sewer, and electricity available (verify with local providers) Potential Uses: Retail stores, Restaurants or cafes, Offices, Medical, Mixed-use development. This Black Horse Pike location with 300\' frontage benefits from its strategic location near major transportation routes, shopping centers, hotels, and entertainment. The property\'s visibility and accessibility make it a prime choice for commercial development in Egg Harbor Township. Zoning regulations: Zoned HB - verify allowable uses and development requirements with local authorities