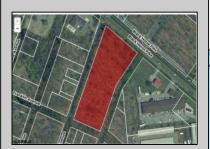

Berger Realty, Inc.
3160 Asbury Avenue
Ocean City, NJ 08226
1-877-237-4371 / 609-399-0076
info@bergerrealty.com

Asking \$1,299,000.00

Prime commercial land offers a fantastic opportunity for investors and developers. Located on busy Black Horse Pike (Rt. 322) in Egg Harbor Township, across from McDonalds, Wawa, etc., near several Walmart Supercenters, etc. this property features ample space for various commercial developments. 3 Parcels are being sold Block 1904/Lot 1, Block 2001/Lot 1 & Block 2001/Lot 2. Buyer can apply to vacate paper street (Linden Ave) and combine 3 lots. Corner property with left turn access. Highly visible location with high traffic exposure Zoned Hiway Business (HB) for commercial use, ideal for retail, restaurant, office, or mixed-use development Close proximity to major highways, including Route 322, Garden State Parkway and the Atlantic City Expressway Surrounded by established businesses, national franchises, residential neighborhoods, and amenities Utilities such as water, sewer, and electricity available (verify with local providers) Potential Uses: Retail stores, Restaurants or cafes, Offices, Medical, Mixed-use development. This Black Horse Pike location with 300\' frontage benefits from its strategic location near major transportation routes, shopping centers, hotels, and entertainment. The property\'s visibility and accessibility make it a prime choice for commercial development in Egg Harbor Township. Zoning regulations: Zoned HB - verify allowable uses and development requirements with local authorities