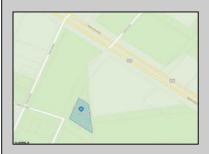

Berger Realty, Inc.
3160 Asbury Avenue
Ocean City, NJ 08226
1-877-237-4371 / 609-399-0076
info@bergerrealty.com

Asking \$1,299,000.00

Prime commercial land offers a fantastic opportunity for investors and developers. Located on busy Black Horse Pike (Rt. 322) in Egg Harbor Township, across from McDonalds, Wawa, etc., near several Walmart Supercenters, etc. this property features ample space for various commercial developments. 3 Parcels are being sold Block 1904/Lot 1, Block 2001/Lot 1 & Block 2001/Lot 2. Buyer can apply to vacate paper street (Linden Ave) and combine 3 lots. Corner property with left turn access. Highly visible location with high traffic exposure Zoned Hiway Business (HB) for commercial use, ideal for retail, restaurant, office, or mixed-use development Close proximity to major highways, including Route 322, Garden State Parkway and the Atlantic City Expressway Surrounded by established businesses, national franchises, residential neighborhoods, and amenities Utilities such as water, sewer, and electricity available (verify with local providers) Potential Uses: Retail stores, Restaurants or cafes, Offices, Medical, Mixed-use development. This Black Horse Pike location with 300\' frontage benefits from its strategic location near major transportation routes, shopping centers, hotels, and entertainment. The property\'s visibility and accessibility make it a prime choice for commercial development in Egg Harbor Township. Zoning regulations: Zoned HB - verify allowable uses and development requirements with local authorities