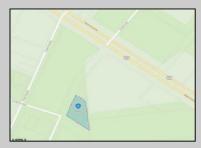

## **COMMENTS**

Prime commercial land offers a fantastic opportunity for investors and developers. Located on busy Black Horse Pike (Rt. 322) in Egg Harbor Township, across from McDonalds, Wawa, etc., near several Walmart Supercenters, etc. this property features ample space for various commercial developments. 3 Parcels are being sold Block 1904/Lot 1, Block 2001/Lot 1 & Block 2001/Lot 2. Buyer can apply to vacate paper street (Linden Ave) and combine 3 lots. Corner property with left turn access. Highly visible location with high traffic exposure Zoned Hiway Business (HB) for commercial use, ideal for retail, restaurant, office, or mixed-use development Close proximity to major highways, including Route 322, Garden State Parkway and the Atlantic City Expressway Surrounded by established businesses, national franchises, residential neighborhoods, and amenities Utilities such as water, sewer, and electricity available (verify with local providers) Potential Uses: Retail stores, Restaurants or cafes, Offices, Medical, Mixed-use development. This Black Horse Pike location with 300\' frontage benefits from its strategic location near major transportation routes, shopping centers, hotels, and entertainment. The property\'s visibility and accessibility make it a prime choice for commercial development in Egg Harbor Township. Zoning regulations: Zoned HB - verify allowable uses and development requirements with local authorities