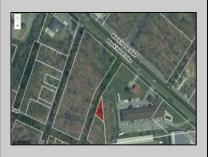

## **COMMENTS**

Prime commercial land offers a fantastic opportunity for investors and developers. Located on busy Black Horse Pike (Rt. 322) in Egg Harbor Township, across from McDonalds, Wawa, etc., near several Walmart Supercenters, etc. this property features ample space for various commercial developments. 3 Parcels are being sold Block 1904/Lot 1, Block 2001/Lot 1 & Block 2001/Lot 2. Buyer can apply to vacate paper street (Linden Ave) and combine 3 lots. Corner property with left turn access. Highly visible location with high traffic exposure Zoned Hiway Business (HB) for commercial use, ideal for retail, restaurant, office, or mixed-use development Close proximity to major highways, including Route 322, Garden State Parkway and the Atlantic City Expressway Surrounded by established businesses, national franchises, residential neighborhoods, and amenities Utilities such as water, sewer, and electricity available (verify with local providers) Potential Uses: Retail stores, Restaurants or cafes, Offices, Medical, Mixed-use development. This Black Horse Pike location with 300\' frontage benefits from its strategic location near major transportation routes, shopping centers, hotels, and entertainment. The property\'s visibility and accessibility make it a prime choice for commercial development in Egg Harbor Township. Zoning regulations: Zoned HB - verify allowable uses and development requirements with local authorities