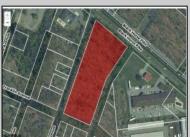

## **COMMENTS**

Prime commercial land offers a fantastic opportunity for investors and developers. Located on busy Black Horse Pike (Rt. 322) in Egg Harbor Township, across from McDonalds, Wawa, etc., near several Walmart Supercenters, etc. this property features ample space for various commercial developments. 3 Parcels are being sold Block 1904/Lot 1, Block 2001/Lot 1 & Block 2001/Lot 2. Buyer can apply to vacate paper street (Linden Ave) and combine 3 lots. Corner property with left turn access. Highly visible location with high traffic exposure Zoned Hiway Business (HB) for commercial use, ideal for retail, restaurant, office, or mixed-use development Close proximity to major highways, including Route 322, Garden State Parkway and the Atlantic City Expressway Surrounded by established businesses, national franchises, residential neighborhoods, and amenities Utilities such as water, sewer, and electricity available (verify with local providers) Potential Uses: Retail stores, Restaurants or cafes, Offices, Medical, Mixed-use development. This Black Horse Pike location with 300\' frontage benefits from its strategic location near major transportation routes, shopping centers, hotels, and entertainment. The property\'s visibility and accessibility make it a prime choice for commercial development in Egg Harbor Township. Zoning regulations: Zoned HB - verify allowable uses and development requirements with local authorities