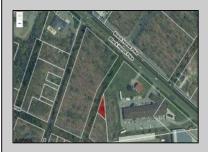

## 6637 -6641 Black Horse Egg Harbor Township, NJ 08234

Asking \$1,299,000.00

## COMMENTS

Prime commercial land offers a fantastic opportunity for investors and developers. Located on busy Black Horse Pike (Rt. 322) in Egg Harbor Township, across from McDonalds, Wawa, etc., near several Walmart Supercenters, etc. this property features ample space for various commercial developments. 3 Parcels are being sold Block 1904/Lot 1, Block 2001/Lot 1 & Block 2001/Lot 2. Buyer can apply to vacate paper street (Linden Ave) and combine 3 lots. Corner property with left turn access. Highly visible location with high traffic exposure Zoned Hiway Business (HB) for commercial use, ideal for retail, restaurant, office, or mixed-use development Close proximity to major highways, including Route 322, Garden State Parkway and the Atlantic City Expressway Surrounded by established businesses, national franchises, residential neighborhoods, and amenities Utilities such as water, sewer, and electricity available (verify with local providers) Potential Uses: Retail stores, Restaurants or cafes, Offices, Medical, Mixed-use development. This Black Horse Pike location with 300\' frontage benefits from its strategic location near major transportation routes, shopping centers, hotels, and entertainment. The property/'s visibility and accessibility make it a prime choice for commercial development in Egg Harbor Township. Zoning regulations: Zoned HB - verify allowable uses and development requirements with local authorities