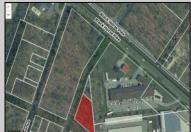

## 6637 -6641 Black Horse Egg Harbor Township, NJ 08234

Asking \$1,299,000.00

## COMMENTS

Prime commercial land offers a fantastic opportunity for investors and developers. Located on busy Black Horse Pike (Rt. 322) in Egg Harbor Township, across from McDonalds, Wawa, etc., near several Walmart Supercenters, etc. this property features ample space for various commercial developments. 3 Parcels are being sold Block 1904/Lot 1, Block 2001/Lot 1 & Block 2001/Lot 2. Buyer can apply to vacate paper street (Linden Ave) and combine 3 lots. Corner property with left turn access. Highly visible location with high traffic exposure Zoned Hiway Business (HB) for commercial use, ideal for retail, restaurant, office, or mixed-use development Close proximity to major highways, including Route 322, Garden State Parkway and the Atlantic City Expressway Surrounded by established businesses, national franchises, residential neighborhoods, and amenities Utilities such as water, sewer, and electricity available (verify with local providers) Potential Uses: Retail stores, Restaurants or cafes, Offices, Medical, Mixed-use development. This Black Horse Pike location with 300\' frontage benefits from its strategic location near major transportation routes, shopping centers, hotels, and entertainment. The property/'s visibility and accessibility make it a prime choice for commercial development in Egg Harbor Township. Zoning regulations: Zoned HB - verify allowable uses and development requirements with local authorities