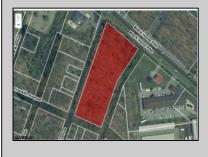

## 6637 -6641 Black Horse Egg Harbor Township, NJ 08234

Asking \$1,299,000.00

## COMMENTS

Prime commercial land offers a fantastic opportunity for investors and developers. Located on busy Black Horse Pike (Rt. 322) in Egg Harbor Township, across from McDonalds, Wawa, etc., near several Walmart Supercenters, etc. this property features ample space for various commercial developments. 3 Parcels are being sold Block 1904/Lot 1, Block 2001/Lot 1 & Block 2001/Lot 2. Buyer can apply to vacate paper street (Linden Ave) and combine 3 lots. Corner property with left turn access. Highly visible location with high traffic exposure Zoned Hiway Business (HB) for commercial use, ideal for retail, restaurant, office, or mixed-use development Close proximity to major highways, including Route 322, Garden State Parkway and the Atlantic City Expressway Surrounded by established businesses, national franchises, residential neighborhoods, and amenities Utilities such as water, sewer, and electricity available (verify with local providers) Potential Uses: Retail stores, Restaurants or cafes, Offices, Medical, Mixed-use development. This Black Horse Pike location with 300\' frontage benefits from its strategic location near major transportation routes, shopping centers, hotels, and entertainment. The property/'s visibility and accessibility make it a prime choice for commercial development in Egg Harbor Township. Zoning regulations: Zoned HB - verify allowable uses and development requirements with local authorities