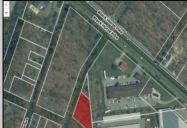

## 6637 -6641 Black Horse Egg Harbor Township, NJ 08234

Asking \$1,299,000.00

## COMMENTS

Prime commercial land offers a fantastic opportunity for investors and developers. Located on busy Black Horse Pike (Rt. 322) in Egg Harbor Township, across from McDonalds, Wawa, etc., near several Walmart Supercenters, etc. this property features ample space for various commercial developments. 3 Parcels are being sold Block 1904/Lot 1, Block 2001/Lot 1 & Block 2001/Lot 2. Buyer can apply to vacate paper street (Linden Ave) and combine 3 lots. Corner property with left turn access. Highly visible location with high traffic exposure Zoned Hiway Business (HB) for commercial use, ideal for retail, restaurant, office, or mixed-use development Close proximity to major highways, including Route 322, Garden State Parkway and the Atlantic City Expressway Surrounded by established businesses, national franchises, residential neighborhoods, and amenities Utilities such as water, sewer, and electricity available (verify with local providers) Potential Uses: Retail stores, Restaurants or cafes, Offices, Medical, Mixed-use development. This Black Horse Pike location with 300\' frontage benefits from its strategic location near major transportation routes, shopping centers, hotels, and entertainment. The property/'s visibility and accessibility make it a prime choice for commercial development in Egg Harbor Township. Zoning regulations: Zoned HB - verify allowable uses and development requirements with local authorities