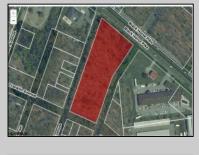

## 6637 -6641 Black Horse Egg Harbor Township, NJ 08234

Asking \$1,299,000.00

## COMMENTS

Prime commercial land offers a fantastic opportunity for investors and developers. Located on busy Black Horse Pike (Rt. 322) in Egg Harbor Township, across from McDonalds, Wawa, etc., near several Walmart Supercenters, etc. this property features ample space for various commercial developments. 3 Parcels are being sold Block 1904/Lot 1, Block 2001/Lot 1 & Block 2001/Lot 2. Buyer can apply to vacate paper street (Linden Ave) and combine 3 lots. Corner property with left turn access. Highly visible location with high traffic exposure Zoned Hiway Business (HB) for commercial use, ideal for retail, restaurant, office, or mixed-use development Close proximity to major highways, including Route 322, Garden State Parkway and the Atlantic City Expressway Surrounded by established businesses, national franchises, residential neighborhoods, and amenities Utilities such as water, sewer, and electricity available (verify with local providers) Potential Uses: Retail stores, Restaurants or cafes, Offices, Medical, Mixed-use development. This Black Horse Pike location with 300\' frontage benefits from its strategic location near major transportation routes, shopping centers, hotels, and entertainment. The property/'s visibility and accessibility make it a prime choice for commercial development in Egg Harbor Township. Zoning regulations: Zoned HB - verify allowable uses and development requirements with local authorities