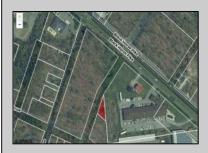

## 6637 -6641 Black Horse Egg Harbor Township, NJ 08234

Asking \$1,299,000.00

## COMMENTS

Prime commercial land offers a fantastic opportunity for investors and developers. Located on busy Black Horse Pike (Rt. 322) in Egg Harbor Township, across from McDonalds, Wawa, etc., near several Walmart Supercenters, etc. this property features ample space for various commercial developments. 3 Parcels are being sold Block 1904/Lot 1, Block 2001/Lot 1 & Block 2001/Lot 2. Buyer can apply to vacate paper street (Linden Ave) and combine 3 lots. Corner property with left turn access. Highly visible location with high traffic exposure Zoned Hiway Business (HB) for commercial use, ideal for retail, restaurant, office, or mixed-use development Close proximity to major highways, including Route 322, Garden State Parkway and the Atlantic City Expressway Surrounded by established businesses, national franchises, residential neighborhoods, and amenities Utilities such as water, sewer, and electricity available (verify with local providers) Potential Uses: Retail stores, Restaurants or cafes, Offices, Medical, Mixed-use development. This Black Horse Pike location with 300\' frontage benefits from its strategic location near major transportation routes, shopping centers, hotels, and entertainment. The property/'s visibility and accessibility make it a prime choice for commercial development in Egg Harbor Township. Zoning regulations: Zoned HB - verify allowable uses and development requirements with local authorities