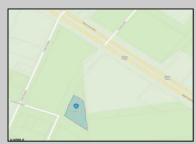

## COMMENTS

Prime commercial land offers a fantastic opportunity for investors and developers. Located on busy Black Horse Pike (Rt. 322) in Egg Harbor Township, across from McDonalds, Wawa, etc., near several Walmart Supercenters, etc. this property features ample space for various commercial developments. 3 Parcels are being sold Block 1904/Lot 1, Block 2001/Lot 1 & Block 2001/Lot 2. Buyer can apply to vacate paper street (Linden Ave) and combine 3 lots. Corner property with left turn access. Highly visible location with high traffic exposure Zoned Hiway Business (HB) for commercial use, ideal for retail, restaurant, office, or mixed-use development Close proximity to major highways, including Route 322, Garden State Parkway and the Atlantic City Expressway Surrounded by established businesses, national franchises, residential neighborhoods, and amenities Utilities such as water, sewer, and electricity available (verify with local providers) Potential Uses: Retail stores, Restaurants or cafes, Offices, Medical, Mixed-use development. This Black Horse Pike location with 300\' frontage benefits from its strategic location near major transportation routes, shopping centers, hotels, and entertainment. The property/'s visibility and accessibility make it a prime choice for commercial development in Egg Harbor Township. Zoning regulations: Zoned HB - verify allowable uses and development requirements with local authorities