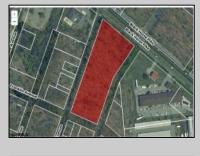

## COMMENTS

Prime commercial land offers a fantastic opportunity for investors and developers. Located on busy Black Horse Pike (Rt. 322) in Egg Harbor Township, across from McDonalds, Wawa, etc., near several Walmart Supercenters, etc. this property features ample space for various commercial developments. 3 Parcels are being sold Block 1904/Lot 1, Block 2001/Lot 1 & Block 2001/Lot 2. Buyer can apply to vacate paper street (Linden Ave) and combine 3 lots. Corner property with left turn access. Highly visible location with high traffic exposure Zoned Hiway Business (HB) for commercial use, ideal for retail, restaurant, office, or mixed-use development Close proximity to major highways, including Route 322, Garden State Parkway and the Atlantic City Expressway Surrounded by established businesses, national franchises, residential neighborhoods, and amenities Utilities such as water, sewer, and electricity available (verify with local providers) Potential Uses: Retail stores, Restaurants or cafes, Offices, Medical, Mixed-use development. This Black Horse Pike location with 300\' frontage benefits from its strategic location near major transportation routes, shopping centers, hotels, and entertainment. The property/'s visibility and accessibility make it a prime choice for commercial development in Egg Harbor Township. Zoning regulations: Zoned HB - verify allowable uses and development requirements with local authorities